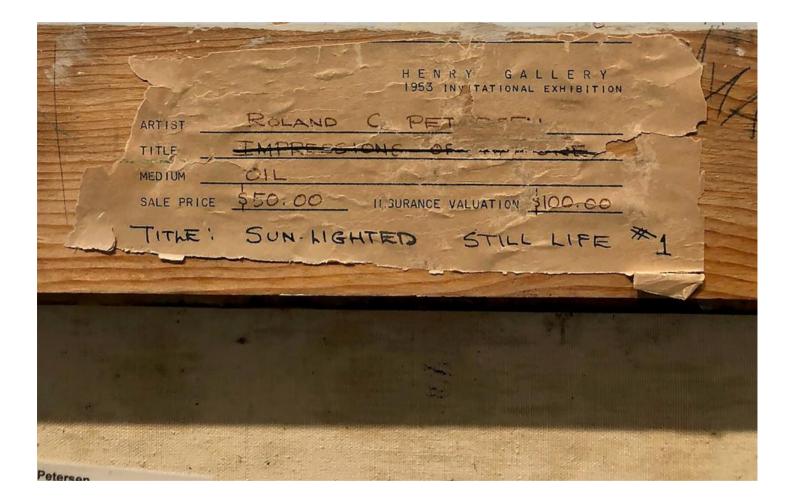

## **PROVENANCE:**

NOTE: Created 1953, Signed 1956 Henry Gallery, 1953 International Exhibition Harcourts Modern and Contemporary Art, San Francisco Studio Shop Gallery, Burlingame, California

AND A LABEL (Attach to back of entry, upper left hand corner) Reg. No. \_\_\_\_ SAN FRANCISCO ART ASSOCIATION 72nd Painting and Sculpture Annual SAN FRANCISCO MUSEUM OF ART FEBRUARY 5 - MARCH 1 ARTIST R.C. PETERSEN ADDRESS COLUMBIA ANY PULLMAN, WASHINSTON TITLE Sun lighted Still-life \* MEDIUM To be returned via HAND D EXPRESS \_\_\_ UAKLAND BOSHO