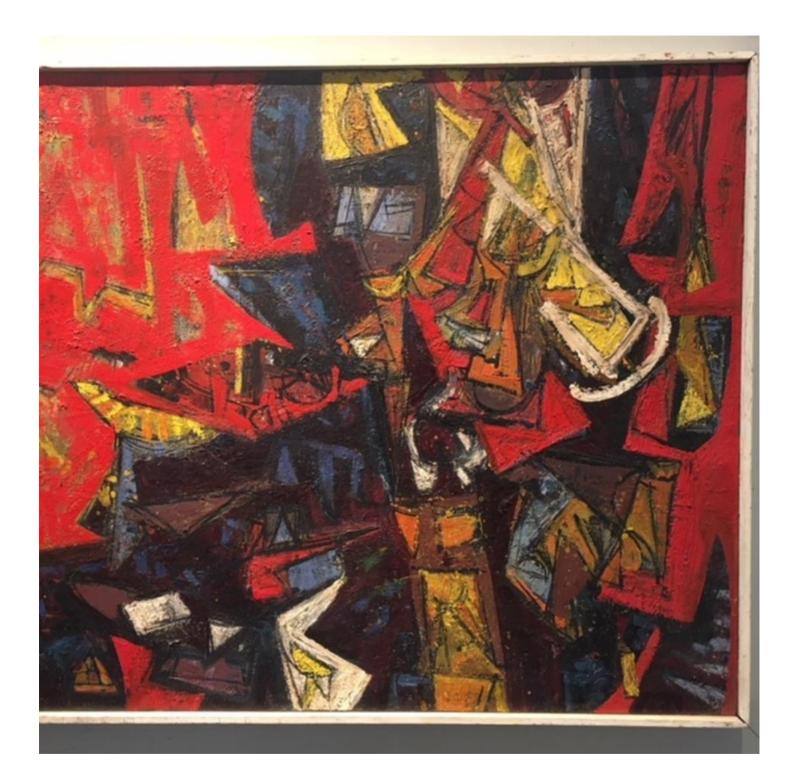

## **ROLAND PETERSEN (b. 1926)**

Sunlight Still Life

Signed and dated upper left, "Roland Petersen, 1956" acrylic on canvas 27 x 36 in. 1953

19858

## **EXHIBITION:**

San Francisco Art Association, 72nd Painting and Sculpture Annual San Francisco Museum of Art, Feb. 5 - Mar. 1

Born in Denmark, Roland Petersen studied painting and printmaking in the United States and Europe before settling in the Bay Area. The recipient of both Guggenheim and Fulbright fellowships, Petersen's work has been extensively exhibited, including a 2010 retrospective at the Monterey Museum of Art. His distinct blend of stylized forms and bright, complementary colors has earned the artist a reputation as one California's greatest living painters.