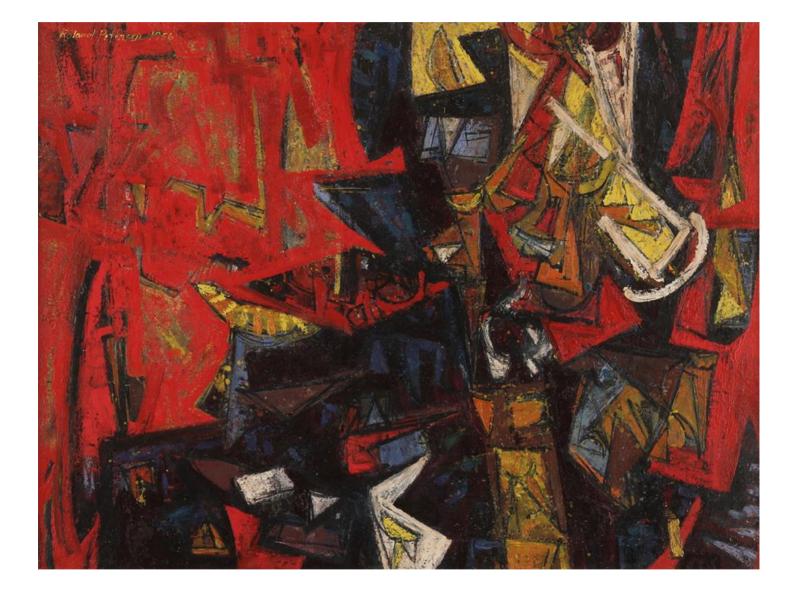

## **ROLAND PETERSEN (b. 1926)**

Sunlight Still Life

Signed and dated upper left, "Roland Petersen, 1956" acrylic on canvas 27 x 36 in. 1953

19858

## **EXHIBITION:**

San Francisco Art Association, 72nd Painting and Sculpture Annual San Francisco Museum of Art, Feb. 5 - Mar. 1

Born in Denmark, Roland Petersen studied painting and printmaking in the United States and Europe before settling in the Bay Area. The recipient of both Guggenheim and Fulbright fellowships, Petersen's work has been extensively exhibited, including a 2010 retrospective at the Monterey Museum of Art. His distinct blend of stylized forms and bright, complementary colors has earned the artist a reputation as one California's greatest living painters.