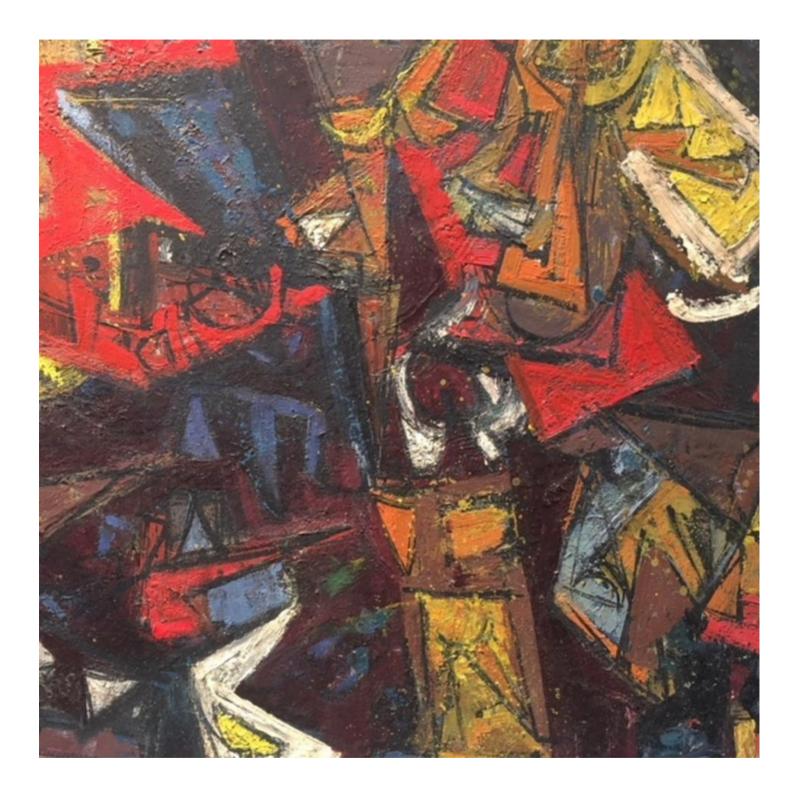

## **ROLAND PETERSEN (b. 1926)**

Sunlight Still Life

Signed and dated upper left, "Roland Petersen, 1956" acrylic on canvas 27 x 36 in. 1953

19858

## **EXHIBITION:**

San Francisco Art Association, 72nd Painting and Sculpture Annual San Francisco Museum of Art, Feb. 5 - Mar. 1

Born in Denmark, Roland Petersen studied painting and printmaking in the United States and Europe before settling in the Bay Area. The recipient of both Guggenheim and Fulbright fellowships, Petersen's work has been extensively exhibited, including a 2010 retrospective at the Monterey Museum of Art. His distinct blend of stylized forms and bright, complementary colors has earned the artist a reputation as one California's greatest living painters.