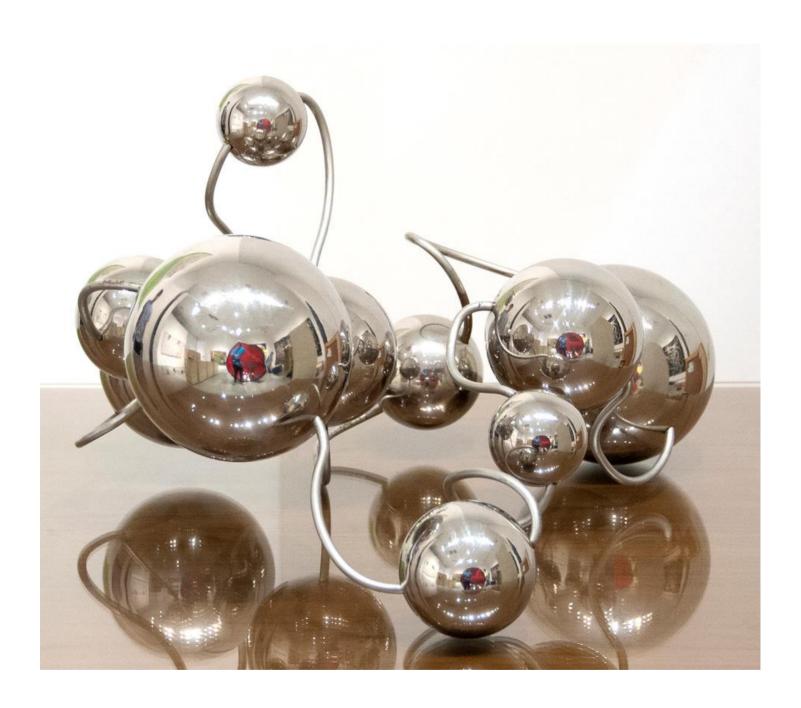

## YAYOI KUSAMA (b. 1929) Soaring Spirit stainless steel balls and wire

stainless steel balls and wire 19 x 18 x 14 in. 2006

28609

## **EXHIBITION:**

New York, Robert Miller Gallery, Yayoi Kusama, October-November 2006

Yayoi Kusama is widely considered one of the most important living artists today and a landmark figure in the history of female artists and feminist art. Born in 1929 in Matsumoto City, Japan, Kusama received her formal arts education at Kyoto School of Arts and Crafts before moving to New York in 1958. In New York, Kusama ingratiated herself in the avant-garde art and counter-culture communities in the city. She first established herself as an artist in New York by staging a series of politically provocative happenings in the heart of New York City's financial district. At the same time, Kusama was developing her signature infinity net paintings, in which she painted tiny arcs repetitiously on a solid background. The works' obsessive, hallucinatory quality and dot motif resurface again and again in her artmaking. In the decades since Kusama arrived in New York City, she has produced highly influential work that spans painting, performance, room-size installations, large outdoor sculpture, fashion, design, poetry, and fiction.