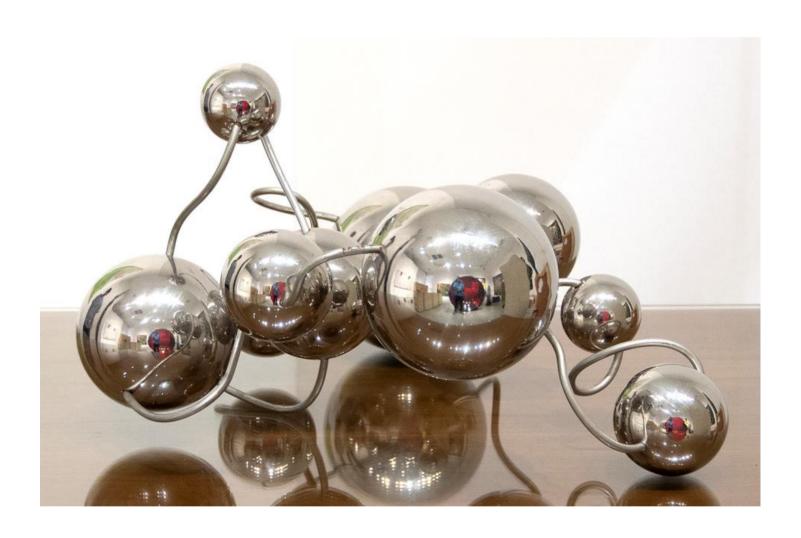

## YAYOI KUSAMA (b. 1929) Soaring Spirit stainless steel balls and wire

stainless steel balls and wire 19 x 18 x 14 in. 2006

28609