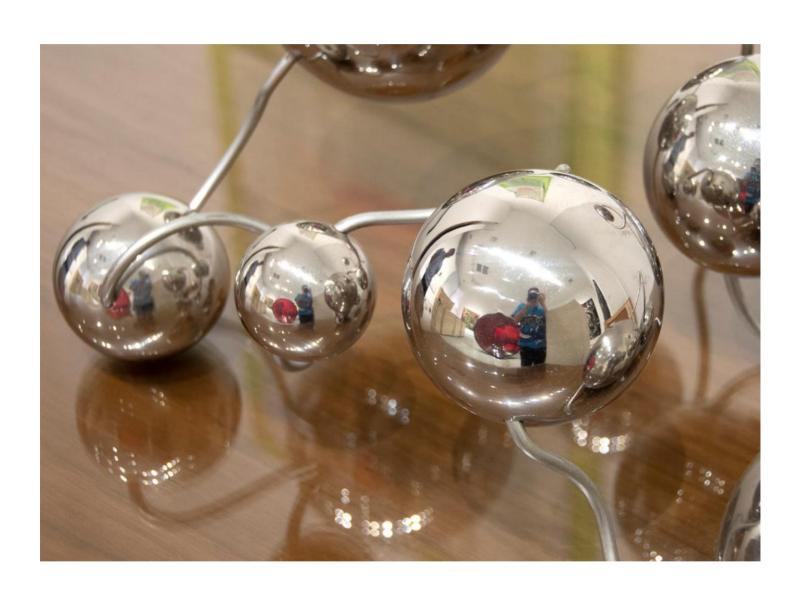

## YAYOI KUSAMA (b. 1929) Soaring Spirit stainless steel balls and wire

stainless steel balls and wire 19 x 18 x 14 in. 2006

28609