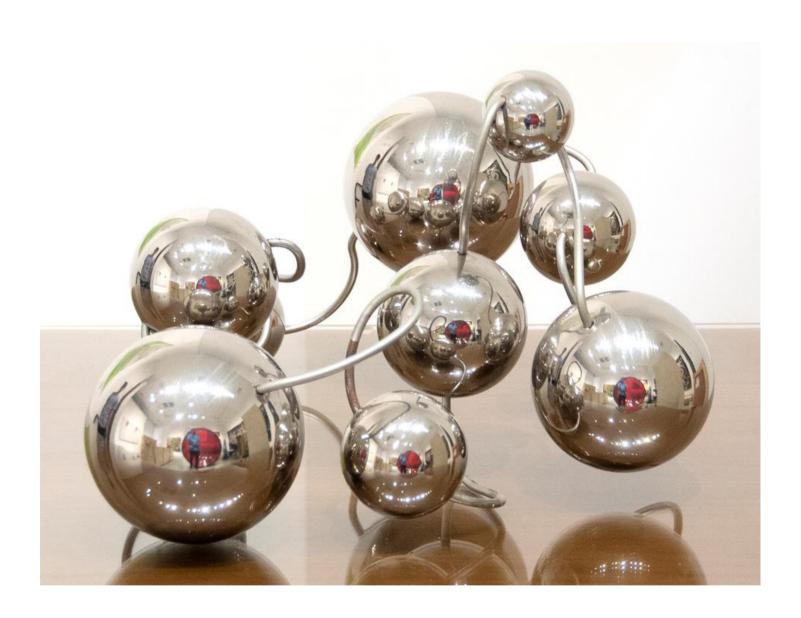

## YAYOI KUSAMA (b. 1929) Soaring Spirit stainless steel balls and wire

stainless steel balls and wire 19 x 18 x 14 in. 2006

28609