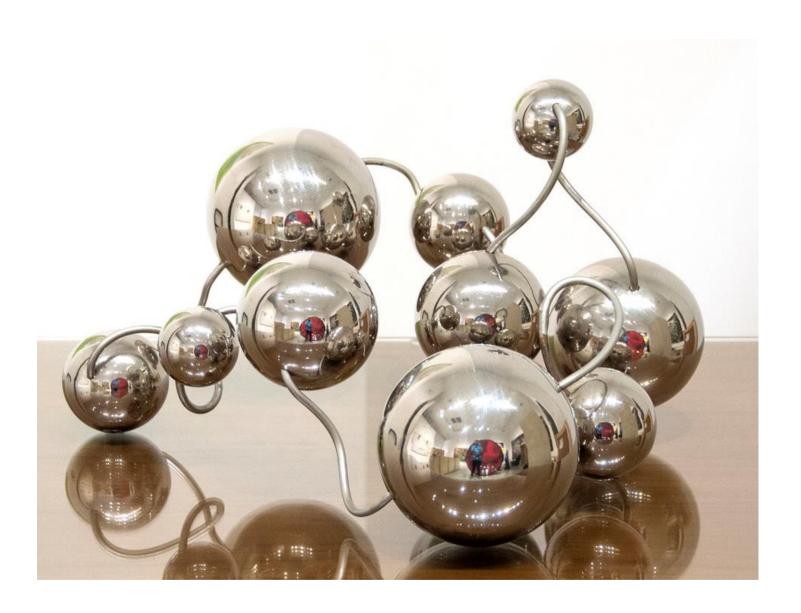

## YAYOI KUSAMA (b. 1929) Soaring Spirit stainless steel balls and wire

stainless steel balls and wire 19 x 18 x 14 in. 2006

28609

## **EXHIBITION:**

New York, Robert Miller Gallery, Yayoi Kusama, October-November 2006

Yayoi Kusama is widely considered one of the most important living artists today and a landmark figure in the history of female artists and feminist art. Born in 1929 in Matsumoto City, Japan, Kusama received her formal arts education at Kyoto School of Arts and Crafts before moving to New York in 1958. In New York, Kusama ingratiated herself in the avant-garde art and counter-culture communities in the city. She first established herself as an artist in New York by staging a series of politically provocative happenings in the heart of New York City's financial district. At the same time, Kusama was developing her signature infinity net paintings, in which she painted tiny arcs repetitiously on a solid background. The works' obsessive, hallucinatory quality and dot motif resurface again and again in her artmaking. In the decades since Kusama arrived in New York City, she has produced highly influential work that spans painting, performance, room-size installations, large outdoor sculpture, fashion, design, poetry, and fiction.