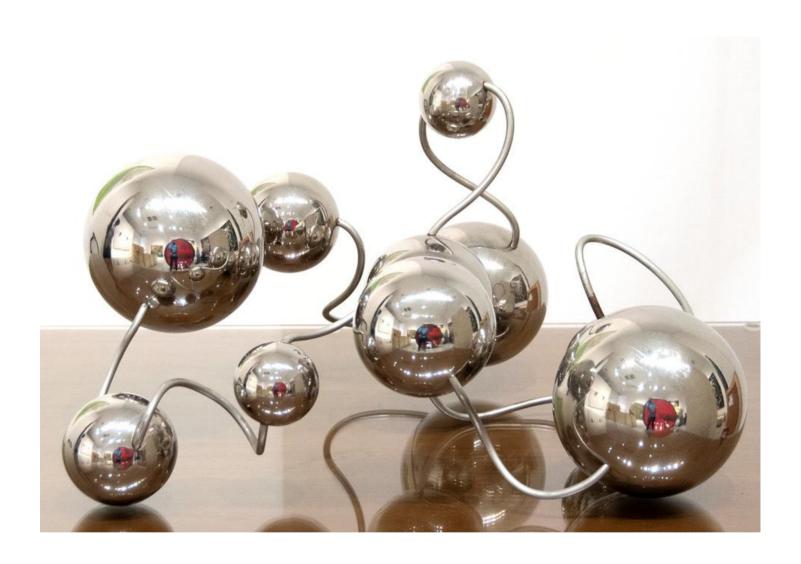

## YAYOI KUSAMA (b. 1929) Soaring Spirit stainless steel balls and wire

stainless steel balls and wire 19 x 18 x 14 in. 2006

28609

## **EXHIBITION:**

New York, Robert Miller Gallery, Yayoi Kusama, October-November 2006

Yayoi Kusama is widely considered one of the most important living artists today and a landmark figure in the history of female artists and feminist art. Born in 1929 in Matsumoto City, Japan, Kusama received her formal arts education at Kyoto School of Arts and Crafts before moving to New York in 1958. In New York, Kusama ingratiated herself in the avant-garde art and counter-culture communities in the city. She first established herself as an artist in New York by staging a series of politically provocative happenings in the heart of New York City's financial district. At the same time, Kusama was developing her signature infinity net paintings, in which she painted tiny arcs repetitiously on a solid background. The works' obsessive, hallucinatory quality and dot motif resurface again and again in her artmaking. In the decades since Kusama arrived in New York City, she has produced highly influential work that spans painting, performance, room-size installations, large outdoor sculpture, fashion, design, poetry, and fiction.