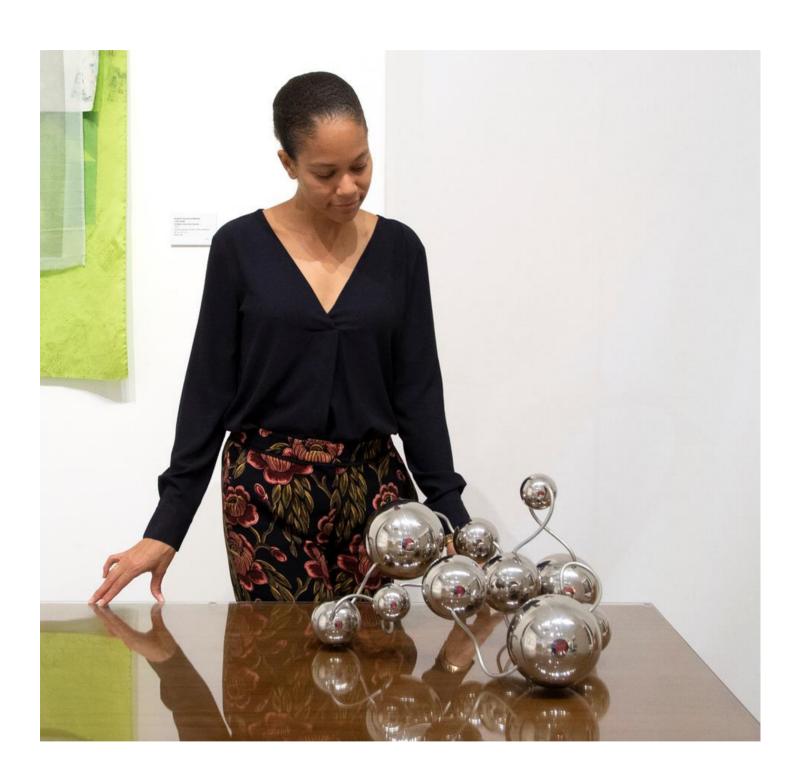

## YAYOI KUSAMA (b. 1929) Soaring Spirit stainless steel balls and wire

stainless steel balls and wire 19 x 18 x 14 in. 2006

28609

## **EXHIBITION:**

New York, Robert Miller Gallery, Yayoi Kusama, October-November 2006

Yayoi Kusama is widely considered one of the most important living artists today and a landmark figure in the history of female artists and feminist art. Born in 1929 in Matsumoto City, Japan, Kusama received her formal arts education at Kyoto School of Arts and Crafts before moving to New York in 1958. In New York, Kusama ingratiated herself in the avant-garde art and counter-culture communities in the city. She first established herself as an artist in New York by staging a series of politically provocative happenings in the heart of New York City's financial district. At the same time, Kusama was developing her signature infinity net paintings, in which she painted tiny arcs repetitiously on a solid background. The works' obsessive, hallucinatory quality and dot motif resurface again and again in her artmaking. In the decades since Kusama arrived in New York City, she has produced highly influential work that spans painting, performance, room-size installations, large outdoor sculpture, fashion, design, poetry, and fiction.