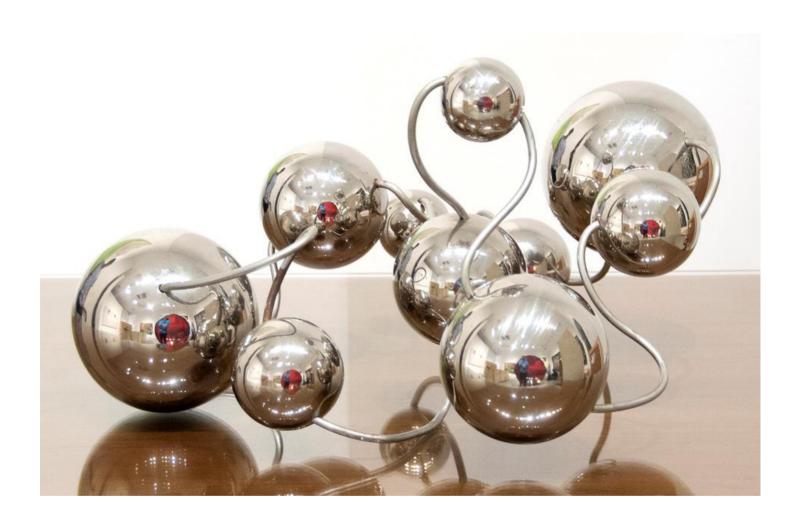

## YAYOI KUSAMA (b. 1929) Soaring Spirit stainless steel balls and wire

stainless steel balls and wire 19 x 18 x 14 in. 2006

28609