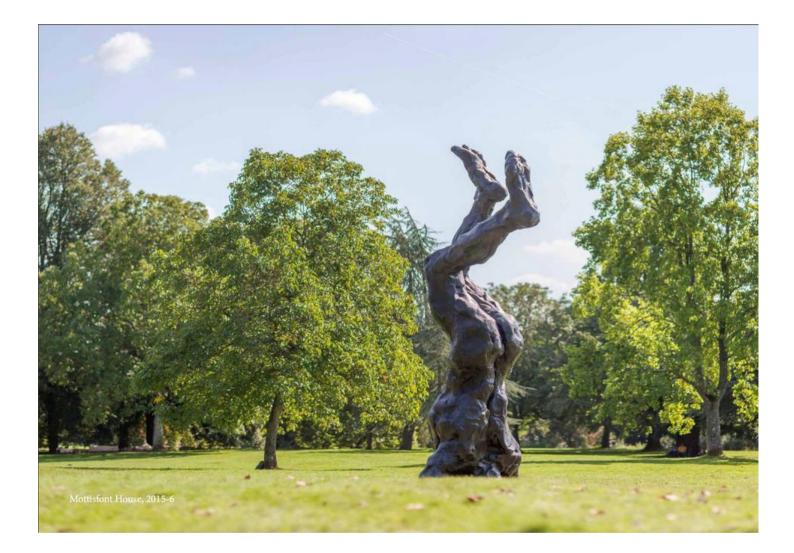

## Alien

Inscribed, "Breuer-Weil / 2012" and "Alien" bronze with brown patina 236 1/8 in. edition of 3 plus 2 AP in bronze resin conceived in 2012

33628

## **EXHIBITION:**

Sotheby's: Beyond Limits, Chatsworth House, 2013 Grosvenor Gardens, London, 2013-2015 (part of Westminster City Council's 'City of Sculpture') The Berardo Collection, Lisbon (permanent collection) National Trust, Mottisfont House, Hampshire, 2015-2016 St. Pancras New Church, London, 2017-2019