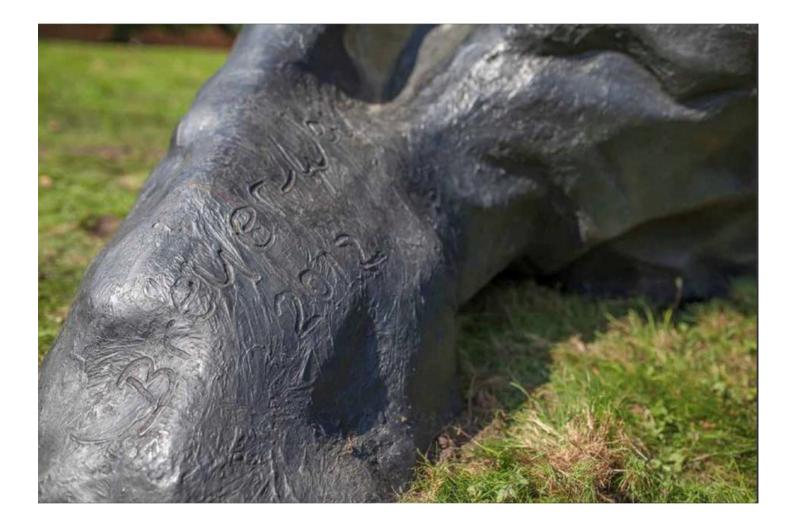

## Alien

Inscribed, "Breuer-Weil / 2012" and "Alien" bronze with brown patina 236 1/8 in. edition of 3 plus 2 AP in bronze resin conceived in 2012

33628