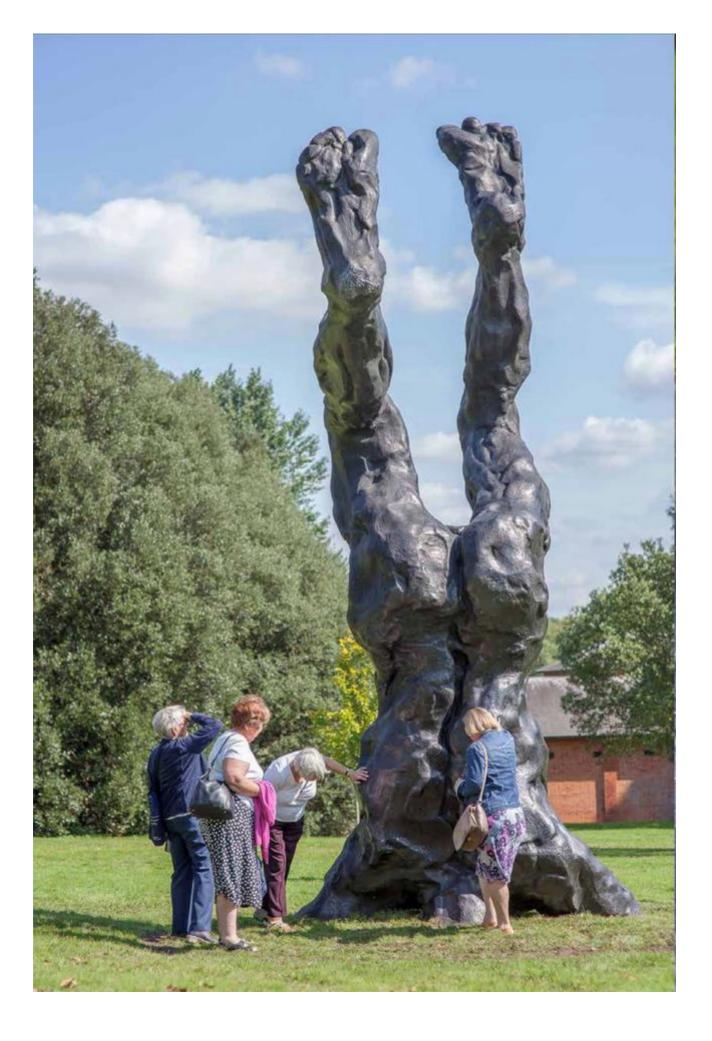

## Alien

Inscribed, "Breuer-Weil / 2012" and "Alien" bronze with brown patina 236 1/8 in. edition of 3 plus 2 AP in bronze resin conceived in 2012

33628

## **EXHIBITION:**

Sotheby's: Beyond Limits, Chatsworth House, 2013 Grosvenor Gardens, London, 2013-2015 (part of Westminster City Council's 'City of Sculpture') The Berardo Collection, Lisbon (permanent collection) National Trust, Mottisfont House, Hampshire, 2015-2016 St. Pancras New Church, London, 2017-2019