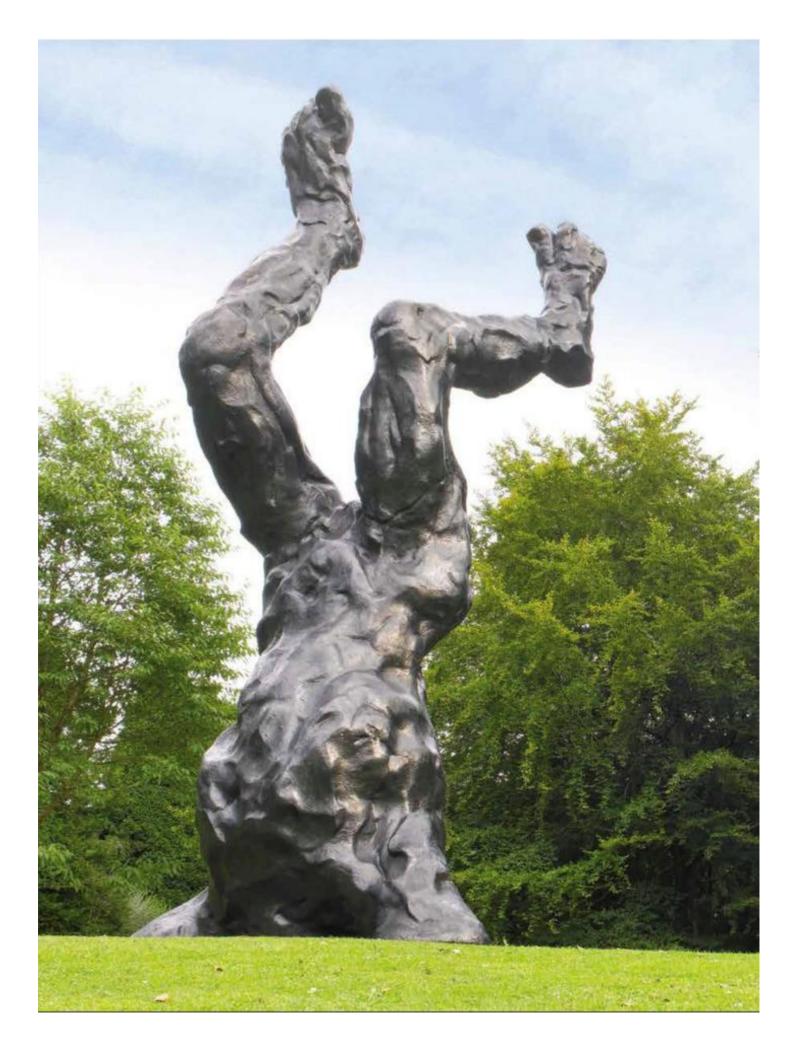

## Alien

Inscribed, "Breuer-Weil / 2012" and "Alien" bronze with brown patina 236 1/8 in. edition of 3 plus 2 AP in bronze resin conceived in 2012

33628

## **EXHIBITION:**

Sotheby's: Beyond Limits, Chatsworth House, 2013 Grosvenor Gardens, London, 2013-2015 (part of Westminster City Council's 'City of Sculpture') The Berardo Collection, Lisbon (permanent collection) National Trust, Mottisfont House, Hampshire, 2015-2016 St. Pancras New Church, London, 2017-2019