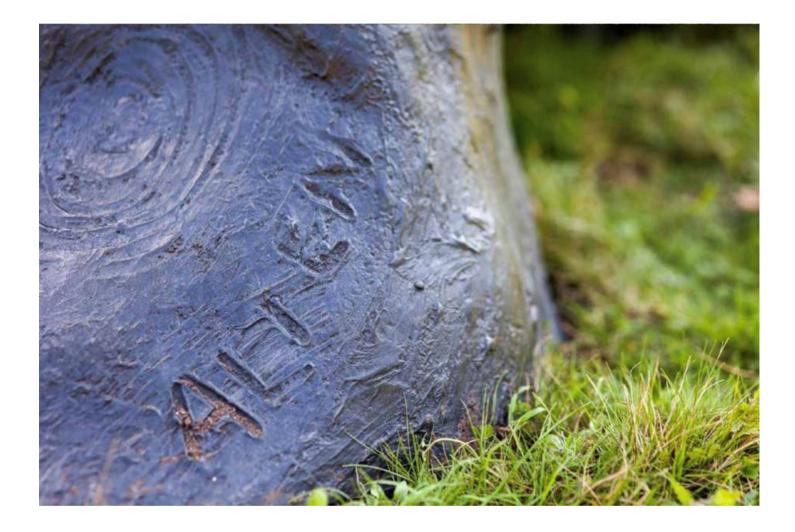

## Alien

Inscribed, "Breuer-Weil / 2012" and "Alien" bronze with brown patina 236 1/8 in. edition of 3 plus 2 AP in bronze resin conceived in 2012

33628