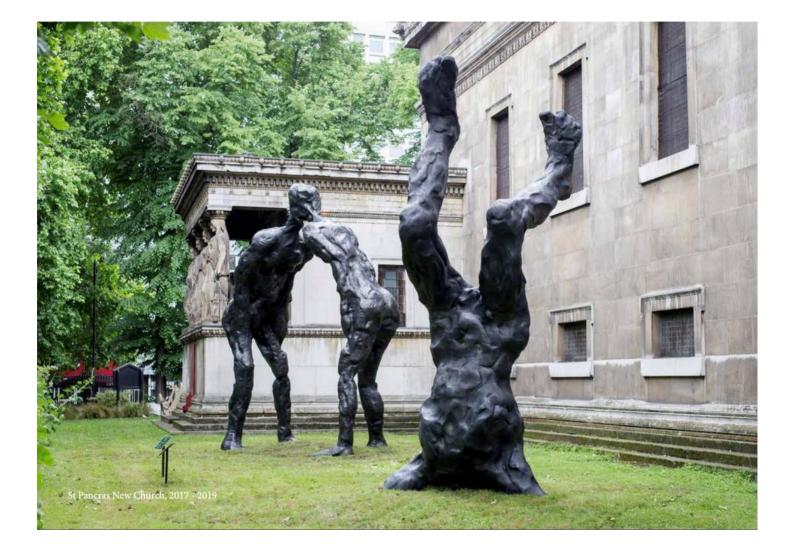

## Alien

Inscribed, "Breuer-Weil / 2012" and "Alien" bronze with brown patina 236 1/8 in. edition of 3 plus 2 AP in bronze resin conceived in 2012

33628

## **EXHIBITION:**

Sotheby's: Beyond Limits, Chatsworth House, 2013 Grosvenor Gardens, London, 2013-2015 (part of Westminster City Council's 'City of Sculpture') The Berardo Collection, Lisbon (permanent collection) National Trust, Mottisfont House, Hampshire, 2015-2016 St. Pancras New Church, London, 2017-2019