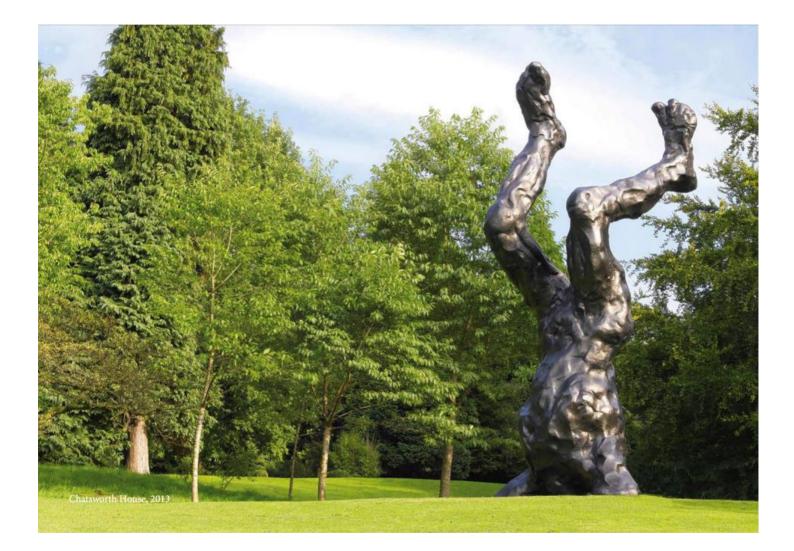

## Alien

Inscribed, "Breuer-Weil / 2012" and "Alien" bronze with brown patina 236 1/8 in. edition of 3 plus 2 AP in bronze resin conceived in 2012

33628

## **EXHIBITION:**

Sotheby's: Beyond Limits, Chatsworth House, 2013 Grosvenor Gardens, London, 2013-2015 (part of Westminster City Council's 'City of Sculpture') The Berardo Collection, Lisbon (permanent collection) National Trust, Mottisfont House, Hampshire, 2015-2016 St. Pancras New Church, London, 2017-2019