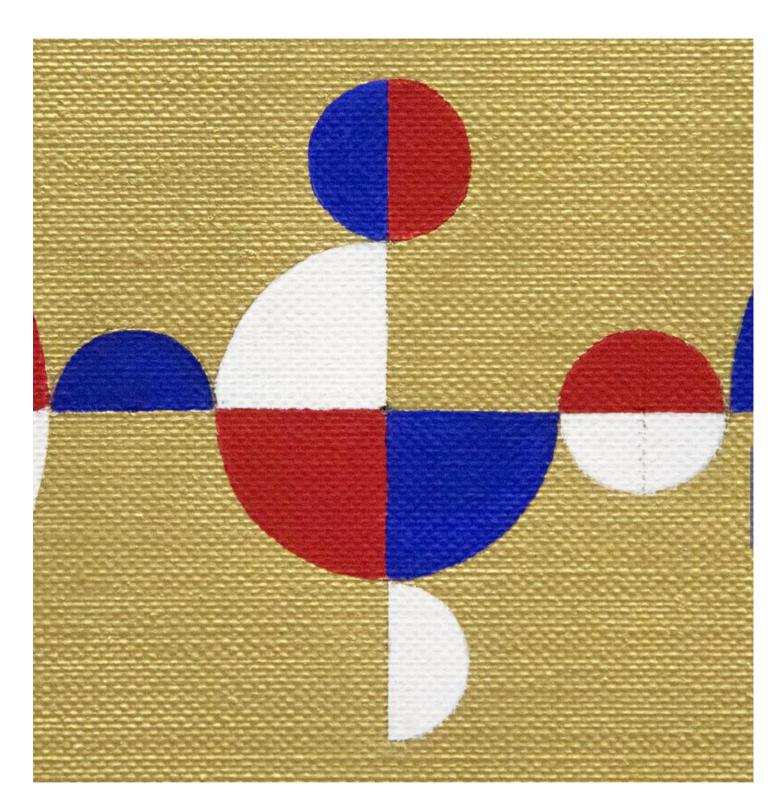

## GABRIEL OROZCO (b. 1962)

## Samurai Tree - Invariant Gold 2

The work is Unsigned. acrylic on canvas 47 1/4 x 47 1/4 in. (51 3/8 x 51 3/8 x 3 in.) 2005

34125