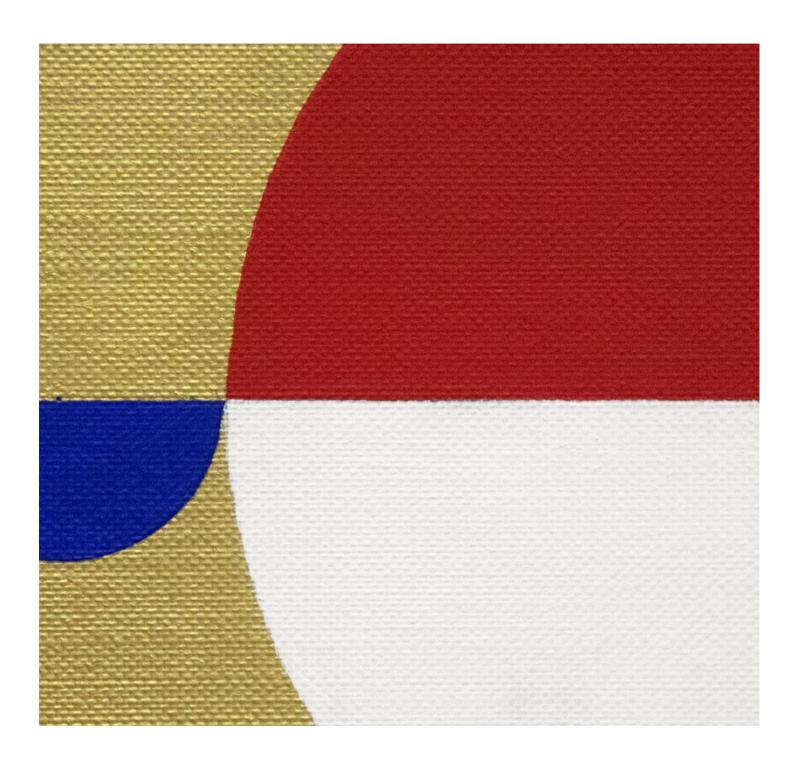

## Samurai Tree - Invariant Gold 2

The work is Unsigned. acrylic on canvas 47 1/4 x 47 1/4 in. (51 3/8 x 51 3/8 x 3 in.) 2005

34125