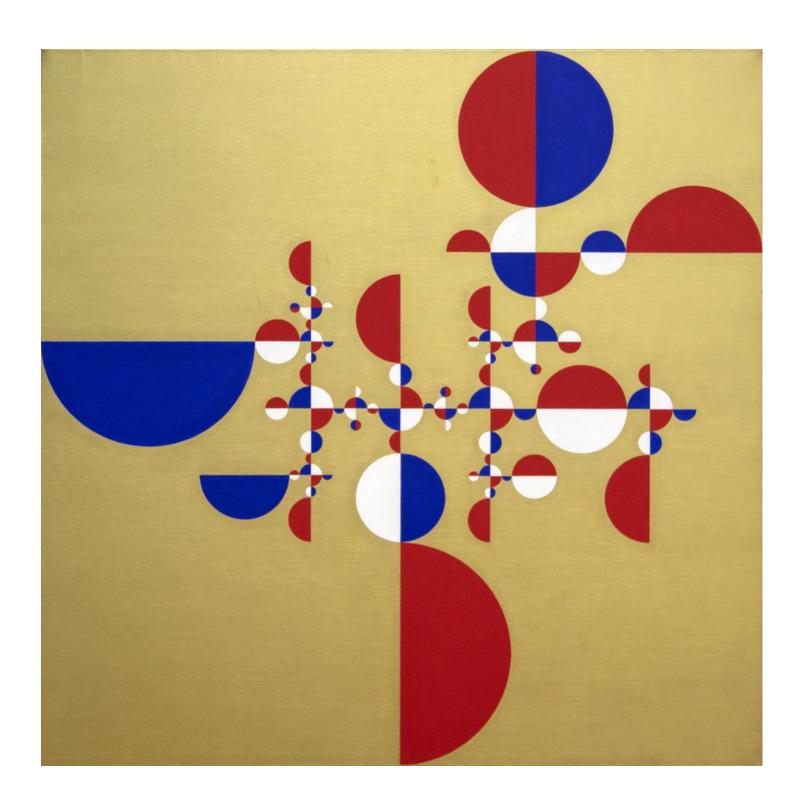

## GABRIEL OROZCO (b. 1962)

## Samurai Tree - Invariant Gold 2

The work is Unsigned. acrylic on canvas 47 1/4 x 47 1/4 in. (51 3/8 x 51 3/8 x 3 in.) 2005

34125