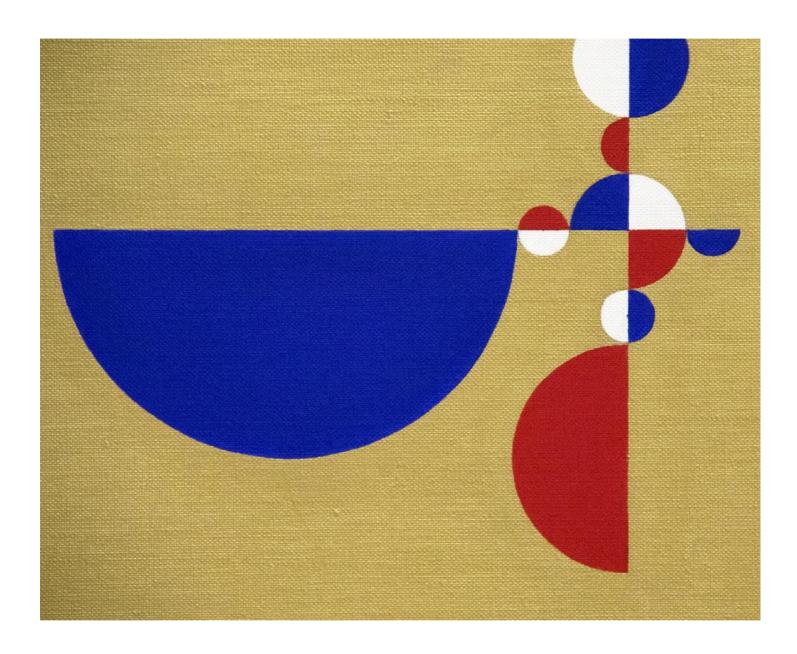

## Samurai Tree - Invariant Gold 2

The work is Unsigned. acrylic on canvas 47 1/4 x 47 1/4 in. (51 3/8 x 51 3/8 x 3 in.) 2005

34125