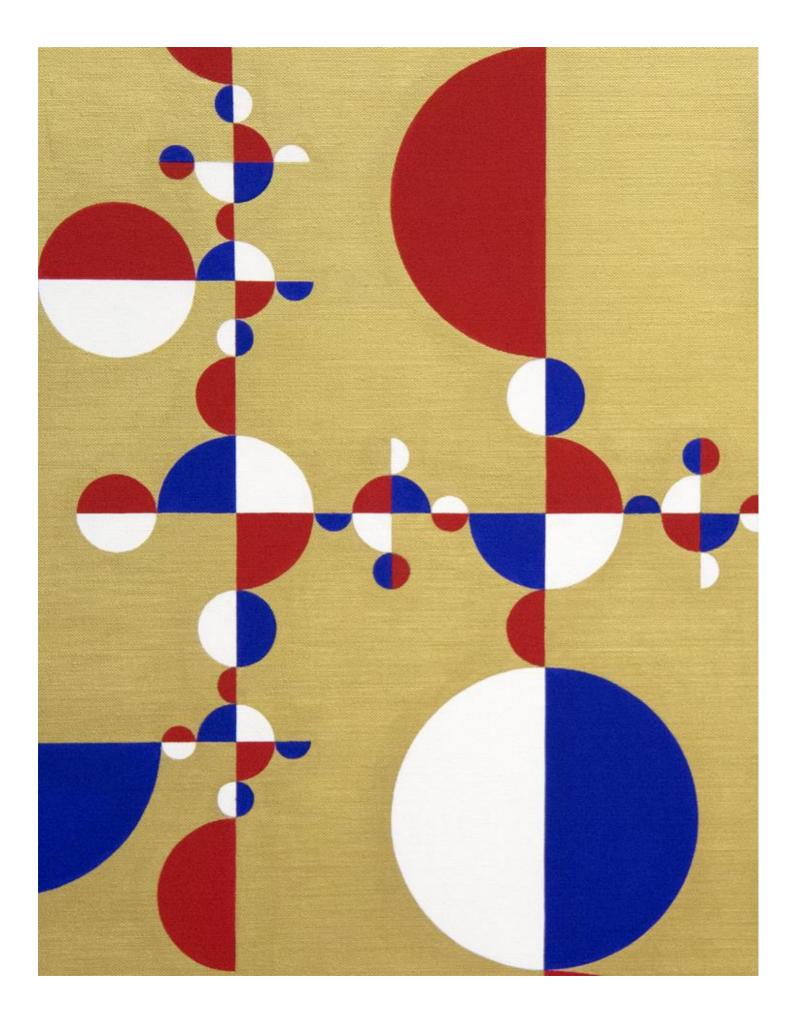

## GABRIEL OROZCO (b. 1962)

## Samurai Tree - Invariant Gold 2

The work is Unsigned. acrylic on canvas 47 1/4 x 47 1/4 in. (51 3/8 x 51 3/8 x 3 in.) 2005

34125