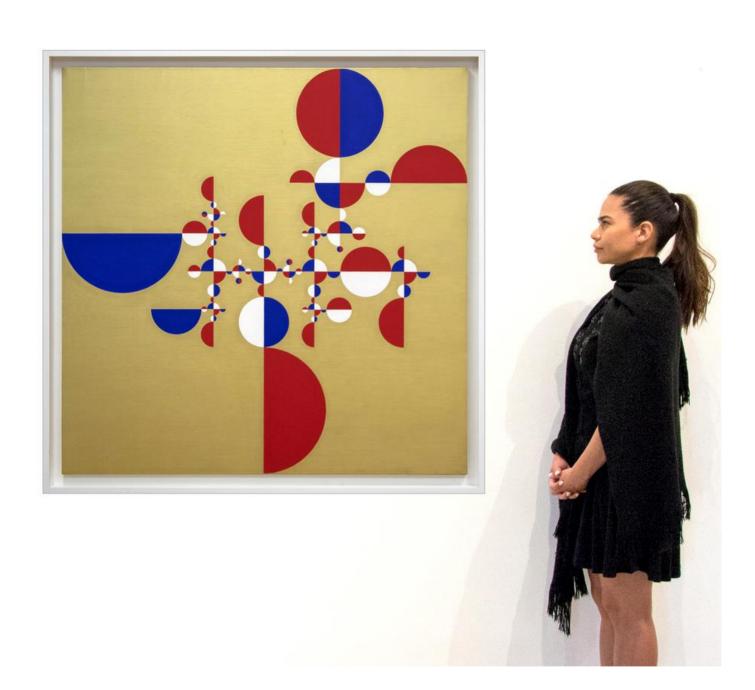

## Samurai Tree - Invariant Gold 2

The work is Unsigned. acrylic on canvas 47 1/4 x 47 1/4 in. (51 3/8 x 51 3/8 x 3 in.) 2005

34125