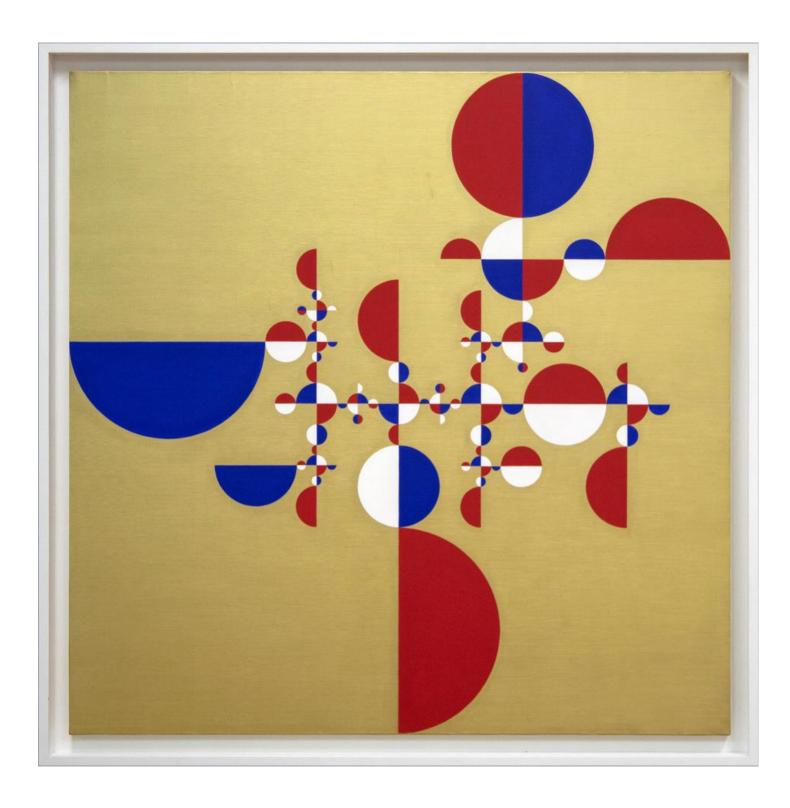

## GABRIEL OROZCO (b. 1962)

## Samurai Tree - Invariant Gold 2

The work is Unsigned. acrylic on canvas 47 1/4 x 47 1/4 in. (51 3/8 x 51 3/8 x 3 in.) 2005

34125