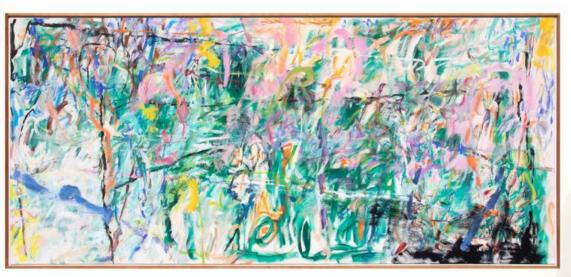

## Untitled

Signed verso, "N.S. Graves '77 'TLIK' 44x96 o/c" acrylic on canvas 44 x 96 in.

34638

## **PROVENANCE:**

Gloria Luria Collection in Miami, Florida, acquired directly from the artist

Nancy Graves (1939 – 1995) is an American artist of international renown. A prolific cross-disciplinary artist, Graves developed a sustained body of sculptures, paintings, drawings, watercolors, and prints. She also produced five avant-garde films and created innovative set designs.