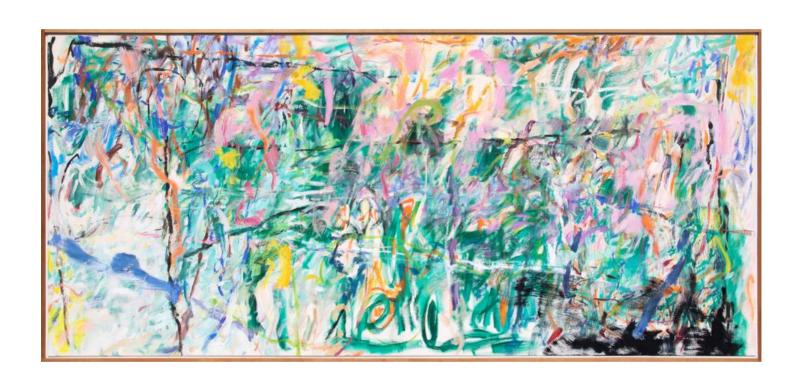

## Untitled

Signed verso, "N.S. Graves '77 'TLIK' 44x96 o/c" acrylic on canvas 44 x 96 in.

34638

## **PROVENANCE:**

Gloria Luria Collection in Miami, Florida, acquired directly from the artist

Nancy Graves (1939 – 1995) is an American artist of international renown. A prolific cross-disciplinary artist, Graves developed a sustained body of sculptures, paintings, drawings, watercolors, and prints. She also produced five avant-garde films and created innovative set designs.