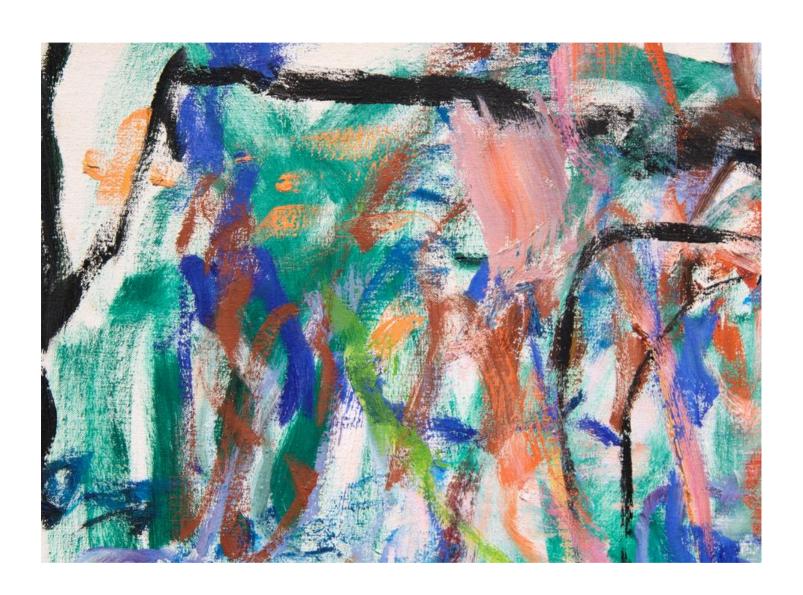

## Untitled

Signed verso, "N.S. Graves '77 'TLIK' 44x96 o/c" acrylic on canvas 44 x 96 in.

34638

## **PROVENANCE:**

Gloria Luria Collection in Miami, Florida, acquired directly from the artist

Nancy Graves (1939 – 1995) is an American artist of international renown. A prolific cross-disciplinary artist, Graves developed a sustained body of sculptures, paintings, drawings, watercolors, and prints. She also produced five avant-garde films and created innovative set designs.