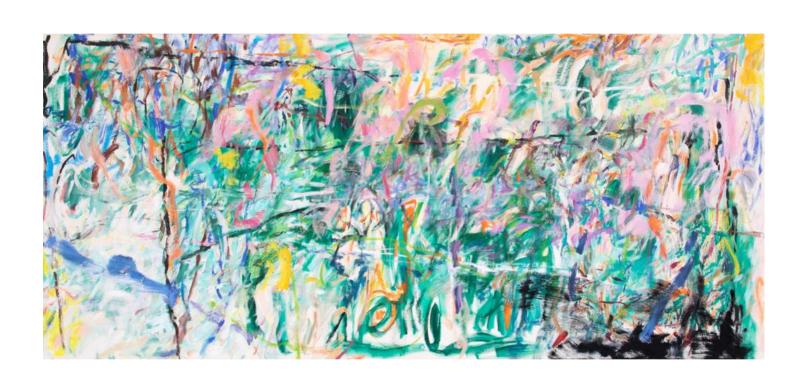

## Untitled

Signed verso, "N.S. Graves '77 'TLIK' 44x96 o/c" acrylic on canvas 44 x 96 in.

34638

## **PROVENANCE:**

Gloria Luria Collection in Miami, Florida, acquired directly from the artist

Nancy Graves (1939 – 1995) is an American artist of international renown. A prolific cross-disciplinary artist, Graves developed a sustained body of sculptures, paintings, drawings, watercolors, and prints. She also produced five avant-garde films and created innovative set designs.