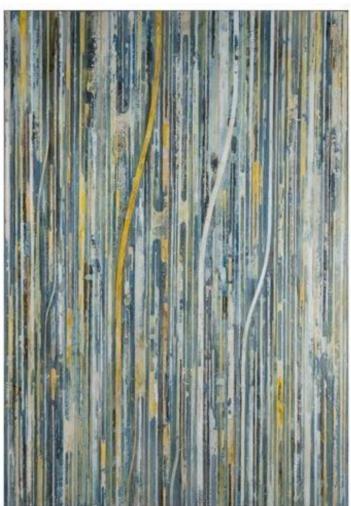

## CHARLES FINE (b. 1951) Fieldmarks (0168) Diptych

Signed verso, "Charles Fine 93" oil, ink, asphatum on mylar on linen on paper 32 x 22 in. each 1993

3592