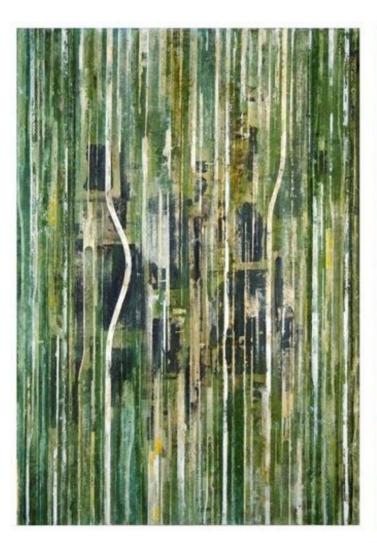

## CHARLES FINE (b. 1951) Fieldmarks (0168) Diptych

Signed verso, "Charles Fine 93" oil, ink, asphatum on mylar on linen on paper 32 x 22 in. each 1993

3592