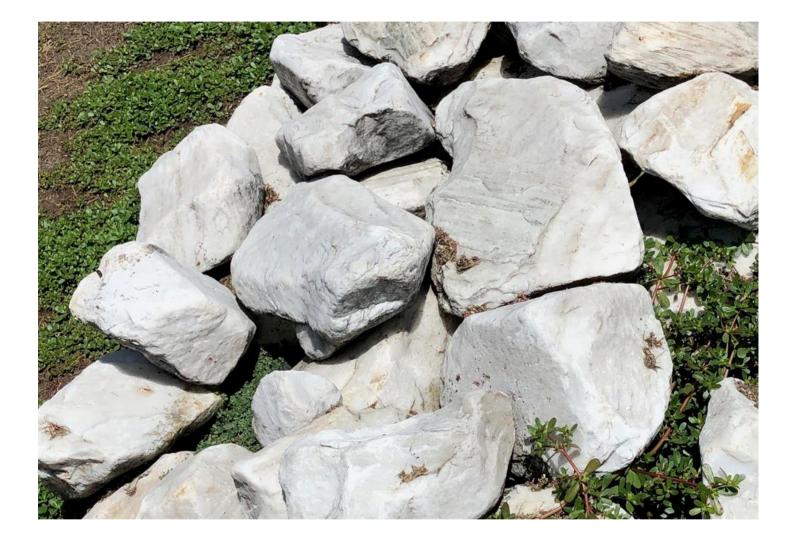

## RICHARD LONG (b. 1945) Georgia Granite Line

white granite 22 x 34 x 234 in. 55.88 x 86.36 x 594.36 cm 1990

39273