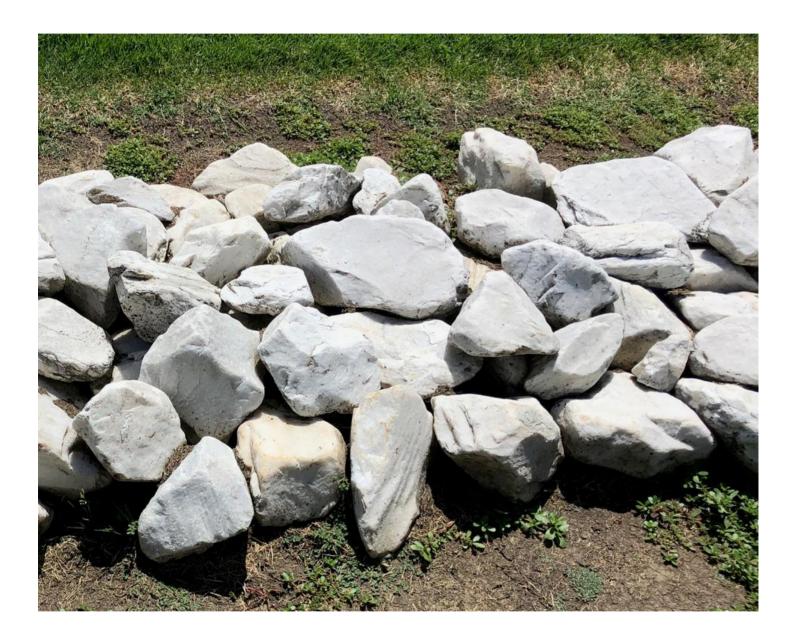

## RICHARD LONG (b. 1945) Georgia Granite Line

white granite 22 x 34 x 234 in. 55.88 x 86.36 x 594.36 cm 1990

39273