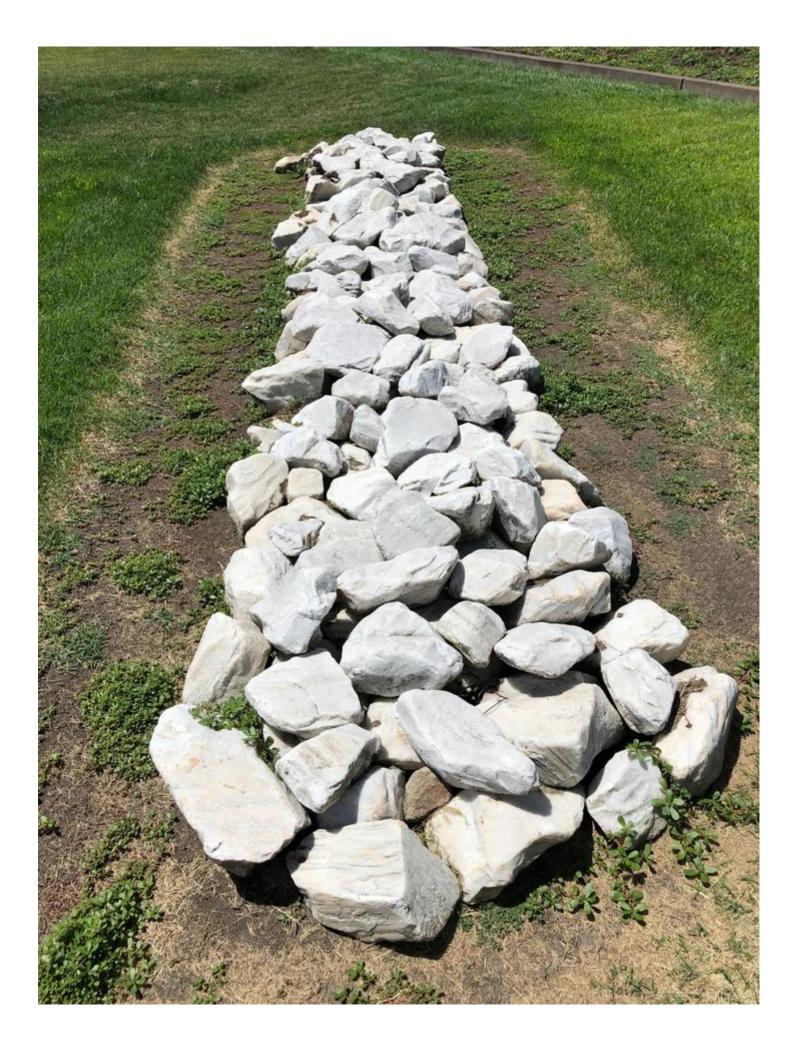

## RICHARD LONG (b. 1945) Georgia Granite Line

white granite 22 x 34 x 234 in. 55.88 x 86.36 x 594.36 cm 1990

39273