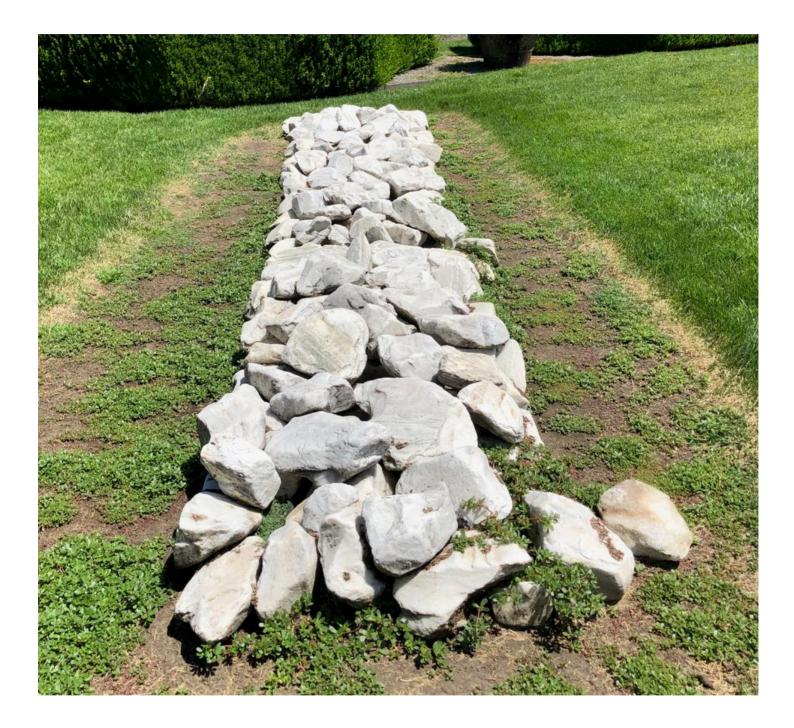

## RICHARD LONG (b. 1945) Georgia Granite Line

white granite 22 x 34 x 234 in. 55.88 x 86.36 x 594.36 cm 1990

39273