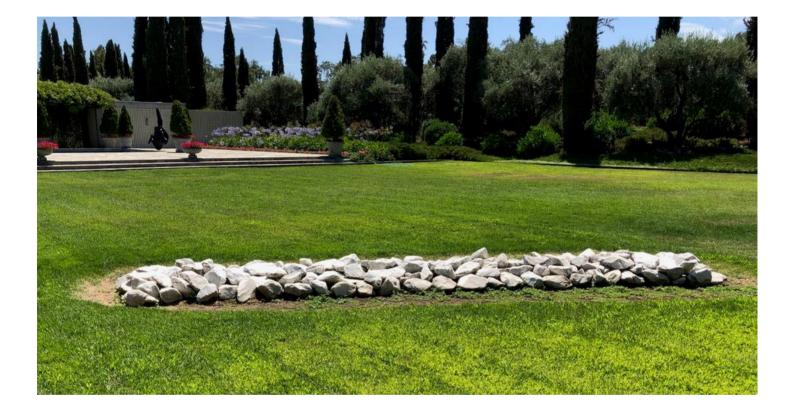

## RICHARD LONG (b. 1945) Georgia Granite Line

white granite 22 x 34 x 234 in. 55.88 x 86.36 x 594.36 cm 1990

39273