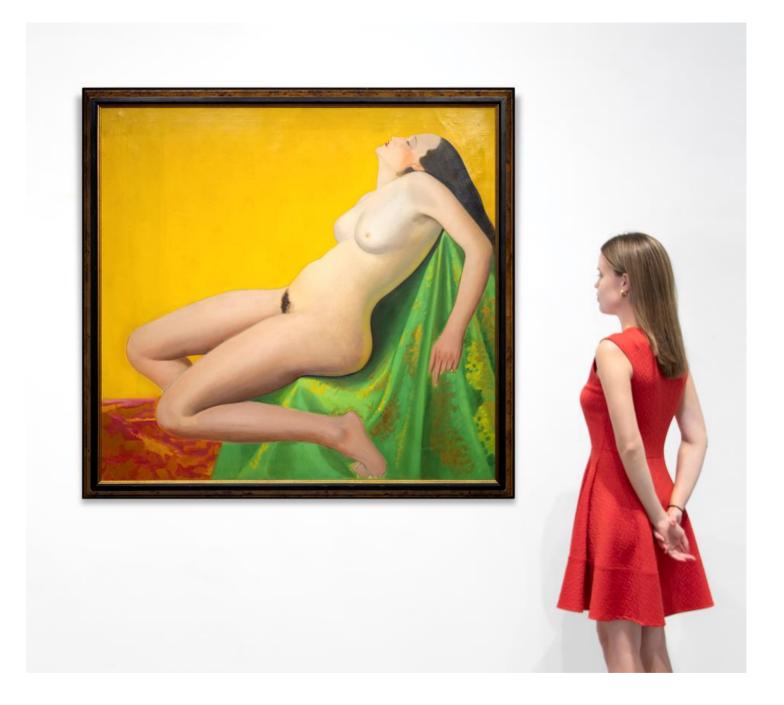

## **JOSEPH STELLA (1877-1946)**

## **Reclining Nude**

Signed verso, "painted by Joseph Stella" oil on canvas 50 x 52 1/2 in. (54 1/2 x 56 3/4 x 1 3/4 in.) 127 x 133.35 cm (137.8 x 144.15 x 4.45 cm) c. 1935-39

39496

## **PROVENANCE:**

Artist's estate, by descent to the Stella family Pensler Gallery, Washington, D.C. Art Link International, Florida Private Collection, California

The information and material herein represents Gallery's best efforts and understanding of the current history and scholarship with respect to the provenance of the Work(s) of Art described and is not part of any warranty.