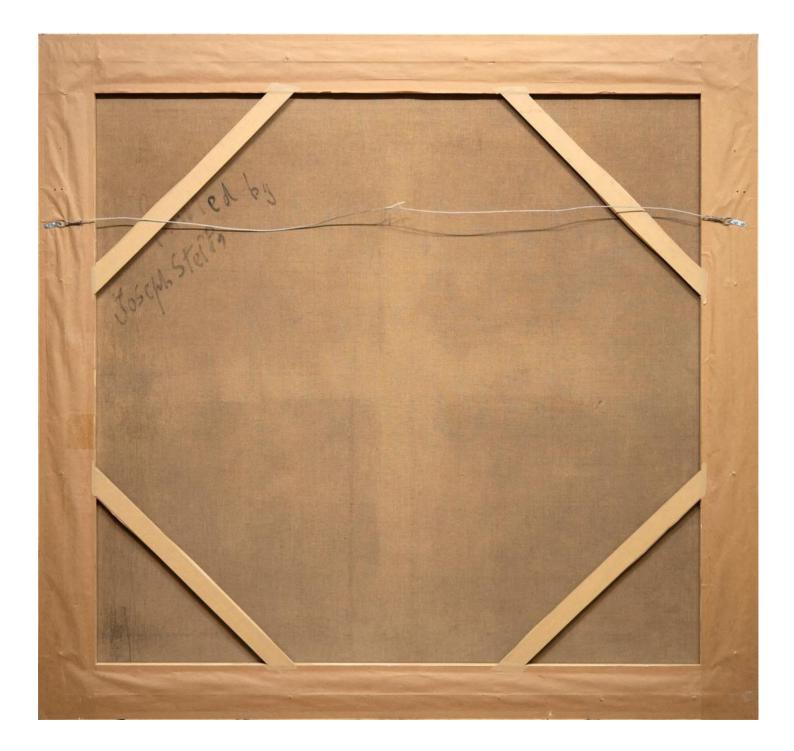

## **Reclining Nude**

Signed verso, "painted by Joseph Stella" oil on canvas 50 x 52 1/2 in. (54 1/2 x 56 3/4 x 1 3/4 in.) 127 x 133.35 cm (137.8 x 144.15 x 4.45 cm) c. 1935-39

39496