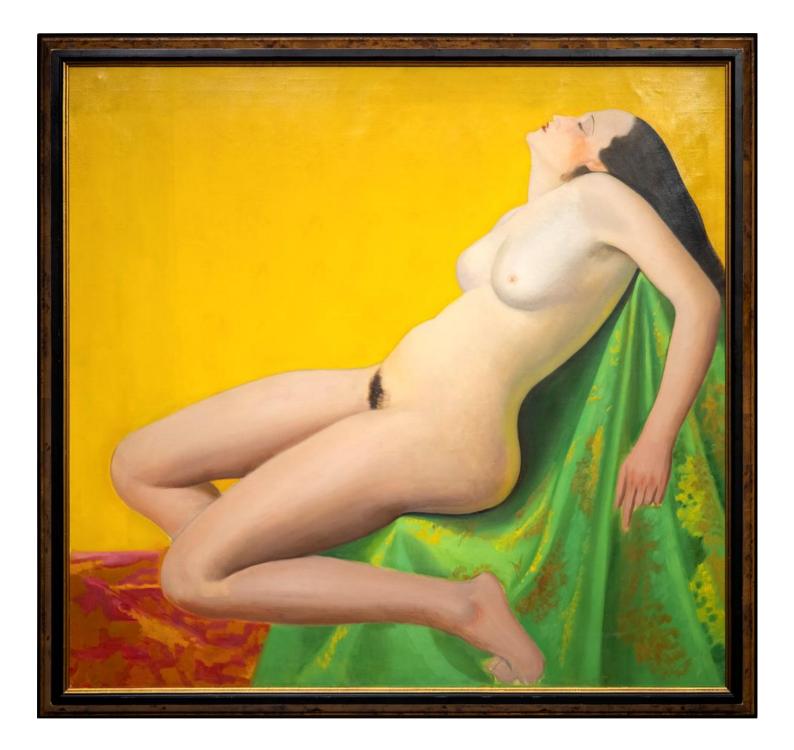

## **JOSEPH STELLA (1877-1946)**

## **Reclining Nude**

Signed verso, "painted by Joseph Stella" oil on canvas 50 x 52 1/2 in. (54 1/2 x 56 3/4 x 1 3/4 in.) 127 x 133.35 cm (137.8 x 144.15 x 4.45 cm) c. 1935-39

39496

## **PROVENANCE:**

Artist's estate, by descent to the Stella family Pensler Gallery, Washington, D.C. Art Link International, Florida Private Collection, California

The information and material herein represents Gallery's best efforts and understanding of the current history and scholarship with respect to the provenance of the Work(s) of Art described and is not part of any warranty.