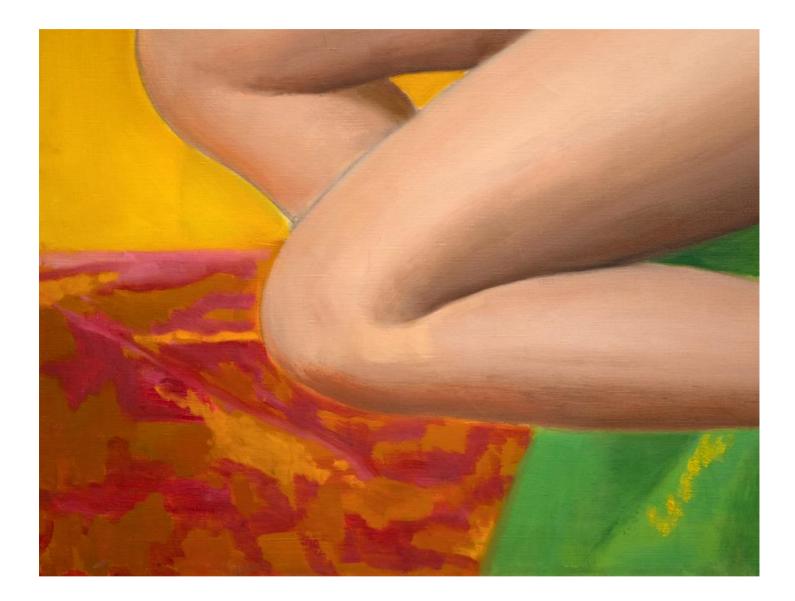

## **Reclining Nude**

Signed verso, "painted by Joseph Stella" oil on canvas 50 x 52 1/2 in. (54 1/2 x 56 3/4 x 1 3/4 in.) 127 x 133.35 cm (137.8 x 144.15 x 4.45 cm) c. 1935-39

39496