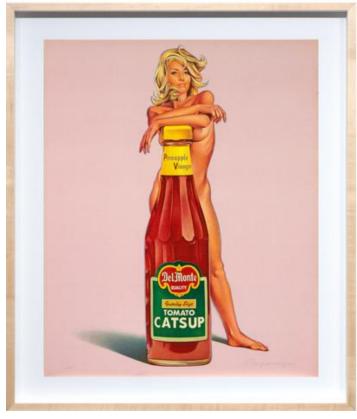

## Tomato Catsup; A.C. Annie; Lola Cola; Tobacco Red

Tomato Catsup: Signed in pencil, lower right "Mel Ramos" and marked AP / A.C. Annie: Signed in pencil, lower right, "Mel Ramos" and marked AP / Lola Cola: Signed in pencil, lower right, "Mel Ramos '72" / Tobacco Red: Signed in pencil, lower right, "Mel Ramos '72" and marked AP

four offset lithographs printed in colors 30 3/4 x 25 1/4 in. ea. (37 x 31 5/8 x 1 7/8 in. ea.) 78.11 x 61.6 cm (93.98 x 80.33 x 4.76 cm) 1971-1972

44076

## **PROVENANCE:**

Tomato Catsup: Modernism Gallery, San Francisco Private Collection, acquired from the above

A.C. Annie:

Redhouse Originals Harrogate, England Private Collection, acquired from the above

Lola Cola:

Modernism Gallery, San Francisco Private Collection, acquired from the above

Tobacco Red:

Modernism Gallery, San Francisco Private Collection, acquired from the above

Mel Ramos is a California based Pop artist best known for his paintings of superheroes and female nudes, including Marilyn Monroe and Scarlet Johansson, with pop culture imagery. Many of his subjects emerge from Chiquita bananas, 100 Grand Bars, and M&M bags, or lounge around large Coca Cola bottles, or cigarette boxes.