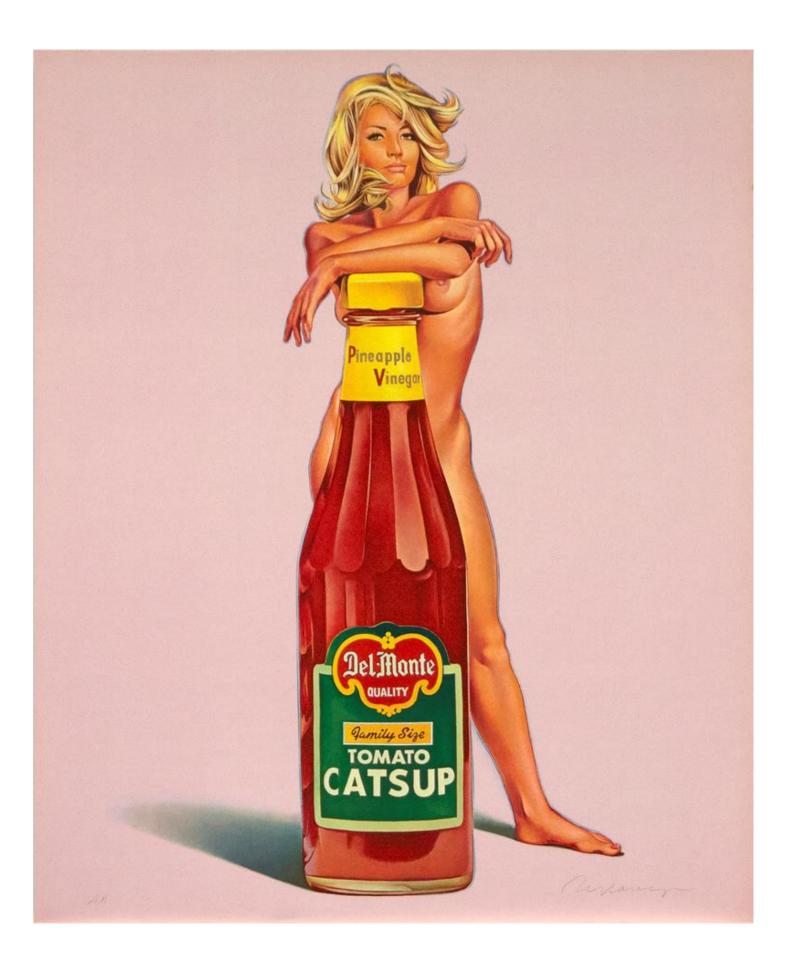

## Tomato Catsup; A.C. Annie; Lola Cola; Tobacco Red

Tomato Catsup: Signed in pencil, lower right "Mel Ramos" and marked AP / A.C. Annie: Signed in pencil, lower right, "Mel Ramos" and marked AP / Lola Cola: Signed in pencil, lower right, "Mel Ramos '72" / Tobacco Red: Signed in pencil, lower right, "Mel Ramos '72" and marked AP

four offset lithographs printed in colors 30 3/4 x 25 1/4 in. ea. (37 x 31 5/8 x 1 7/8 in. ea.) 78.11 x 61.6 cm (93.98 x 80.33 x 4.76 cm) 1971-1972

44076

Lola Cola:

Modernism Gallery, San Francisco Private Collection, acquired from the above

Tobacco Red:

Modernism Gallery, San Francisco Private Collection, acquired from the above

Mel Ramos is a California based Pop artist best known for his paintings of superheroes and female nudes, including Marilyn Monroe and Scarlet Johansson, with pop culture imagery. Many of his subjects emerge from Chiquita bananas, 100 Grand Bars, and M&M bags, or lounge around large Coca Cola bottles, or cigarette boxes.