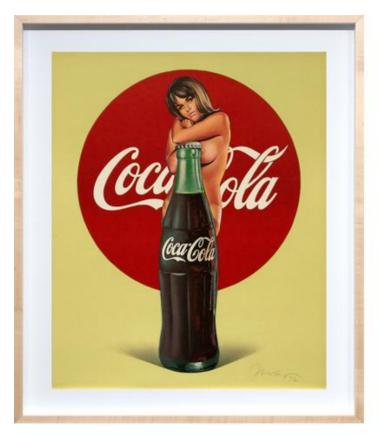

## Tomato Catsup; A.C. Annie; Lola Cola; Tobacco Red

Tomato Catsup: Signed in pencil, lower right "Mel Ramos" and marked AP / A.C. Annie: Signed in pencil, lower right, "Mel Ramos" and marked AP / Lola Cola: Signed in pencil, lower right, "Mel Ramos '72" / Tobacco Red: Signed in pencil, lower right, "Mel Ramos '72" and marked AP

four offset lithographs printed in colors 30 3/4 x 25 1/4 in. ea. (37 x 31 5/8 x 1 7/8 in. ea.) 78.11 x 61.6 cm (93.98 x 80.33 x 4.76 cm) 1971-1972

44076

Lola Cola:

Modernism Gallery, San Francisco Private Collection, acquired from the above

Tobacco Red:

Modernism Gallery, San Francisco Private Collection, acquired from the above

Mel Ramos is a California based Pop artist best known for his paintings of superheroes and female nudes, including Marilyn Monroe and Scarlet Johansson, with pop culture imagery. Many of his subjects emerge from Chiquita bananas, 100 Grand Bars, and M&M bags, or lounge around large Coca Cola bottles, or cigarette boxes.