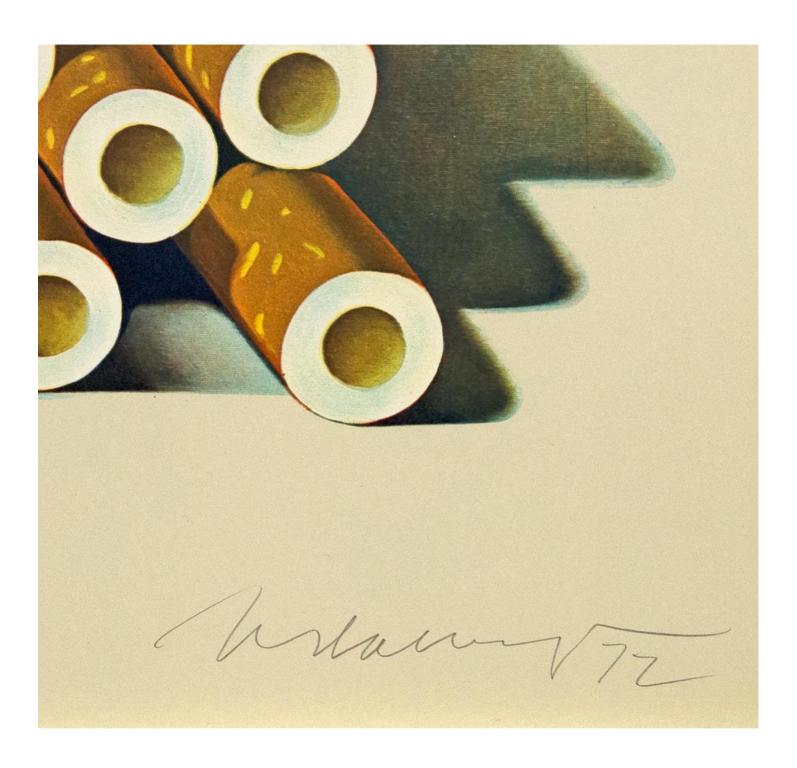

## Tomato Catsup; A.C. Annie; Lola Cola; Tobacco Red

Tomato Catsup: Signed in pencil, lower right "Mel Ramos" and marked AP / A.C. Annie: Signed in pencil, lower right, "Mel Ramos" and marked AP / Lola Cola: Signed in pencil, lower right, "Mel Ramos '72" / Tobacco Red: Signed in pencil, lower right, "Mel Ramos '72" and marked AP

four offset lithographs printed in colors 30 3/4 x 25 1/4 in. ea. (37 x 31 5/8 x 1 7/8 in. ea.) 78.11 x 61.6 cm (93.98 x 80.33 x 4.76 cm) 1971-1972

44076