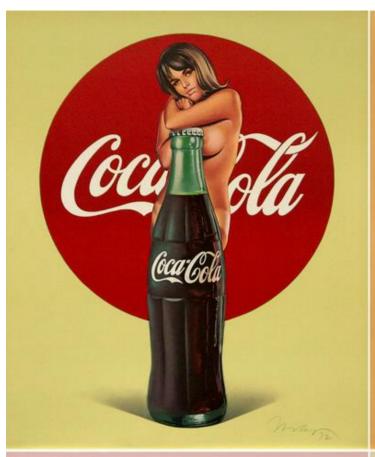

## Tomato Catsup; A.C. Annie; Lola Cola; Tobacco Red

Tomato Catsup: Signed in pencil, lower right "Mel Ramos" and marked AP / A.C. Annie: Signed in pencil, lower right, "Mel Ramos" and marked AP / Lola Cola: Signed in pencil, lower right, "Mel Ramos '72" / Tobacco Red: Signed in pencil, lower right, "Mel Ramos '72" and marked AP

four offset lithographs printed in colors 30 3/4 x 25 1/4 in. ea. (37 x 31 5/8 x 1 7/8 in. ea.) 78.11 x 61.6 cm (93.98 x 80.33 x 4.76 cm) 1971-1972

44076

Lola Cola:

Modernism Gallery, San Francisco Private Collection, acquired from the above

Tobacco Red:

Modernism Gallery, San Francisco Private Collection, acquired from the above

Mel Ramos is a California based Pop artist best known for his paintings of superheroes and female nudes, including Marilyn Monroe and Scarlet Johansson, with pop culture imagery. Many of his subjects emerge from Chiquita bananas, 100 Grand Bars, and M&M bags, or lounge around large Coca Cola bottles, or cigarette boxes.

Ramos emerged from the 1960's Pop art movement through his appropriated imagery from mass media and pop culture – his paintings of women reference the sensuality of pin-ups and Playboy spreads, while commenting on clichés in advertising.