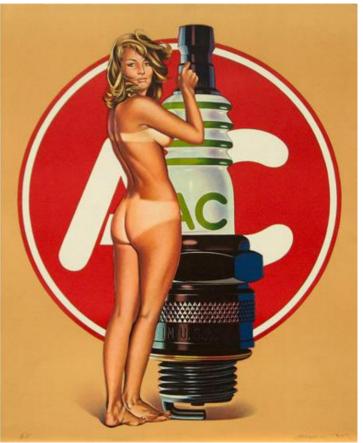

## Tomato Catsup; A.C. Annie; Lola Cola; Tobacco Red

Tomato Catsup: Signed in pencil, lower right "Mel Ramos" and marked AP / A.C. Annie: Signed in pencil, lower right, "Mel Ramos" and marked AP / Lola Cola: Signed in pencil, lower right, "Mel Ramos '72" / Tobacco Red: Signed in pencil, lower right, "Mel Ramos '72" and marked AP

four offset lithographs printed in colors 30 3/4 x 25 1/4 in. ea. (37 x 31 5/8 x 1 7/8 in. ea.) 78.11 x 61.6 cm (93.98 x 80.33 x 4.76 cm) 1971-1972

44076

## **PROVENANCE:**

Tomato Catsup: Modernism Gallery, San Francisco Private Collection, acquired from the above

A.C. Annie:

Redhouse Originals Harrogate, England Private Collection, acquired from the above

Ramos emerged from the 1960's Pop art movement through his appropriated imagery from mass media and pop culture – his paintings of women reference the sensuality of pin-ups and Playboy spreads, while commenting on clichés in advertising.