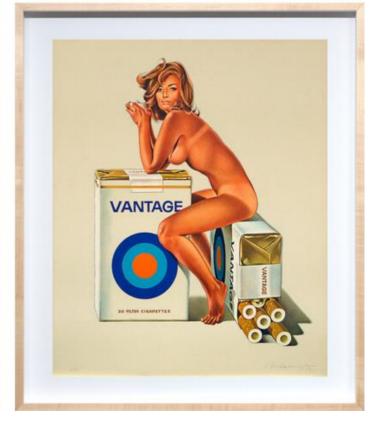

## Tomato Catsup; A.C. Annie; Lola Cola; Tobacco Red

Tomato Catsup: Signed in pencil, lower right "Mel Ramos" and marked AP / A.C. Annie: Signed in pencil, lower right, "Mel Ramos" and marked AP / Lola Cola: Signed in pencil, lower right, "Mel Ramos '72" / Tobacco Red: Signed in pencil, lower right, "Mel Ramos '72" and marked AP

four offset lithographs printed in colors 30 3/4 x 25 1/4 in. ea. (37 x 31 5/8 x 1 7/8 in. ea.) 78.11 x 61.6 cm (93.98 x 80.33 x 4.76 cm) 1971-1972

44076

Lola Cola:

Modernism Gallery, San Francisco Private Collection, acquired from the above

Tobacco Red:

Modernism Gallery, San Francisco Private Collection, acquired from the above

Mel Ramos is a California based Pop artist best known for his paintings of superheroes and female nudes, including Marilyn Monroe and Scarlet Johansson, with pop culture imagery. Many of his subjects emerge from Chiquita bananas, 100 Grand Bars, and M&M bags, or lounge around large Coca Cola bottles, or cigarette boxes.