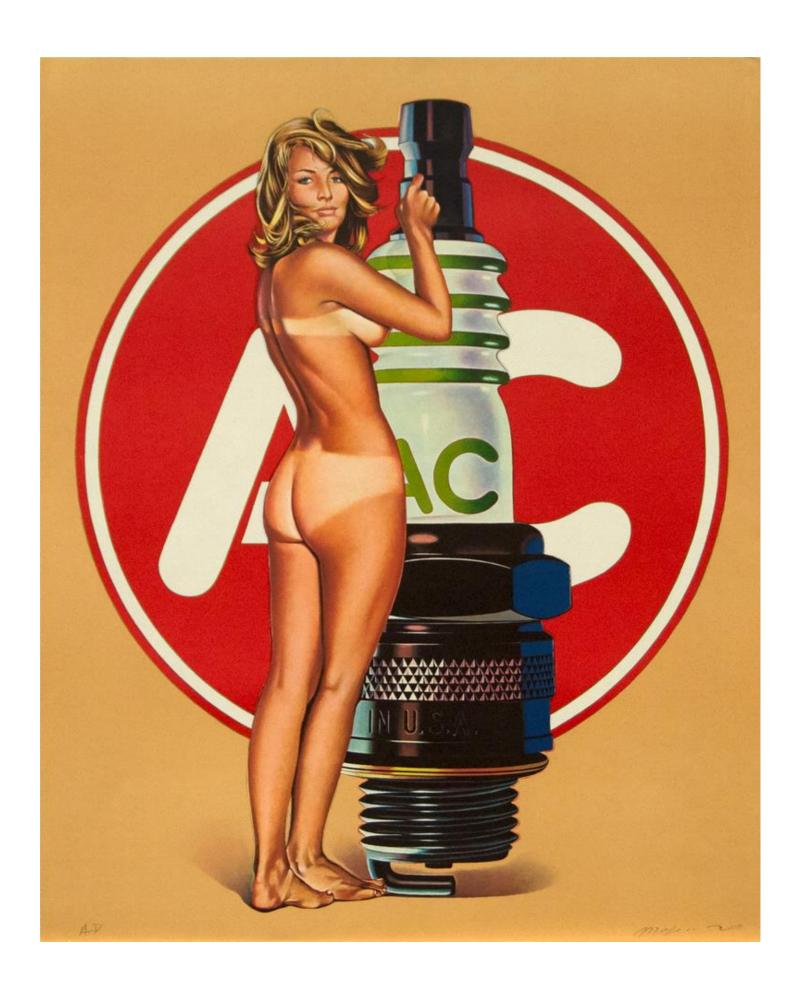

## Tomato Catsup; A.C. Annie; Lola Cola; Tobacco Red

Tomato Catsup: Signed in pencil, lower right "Mel Ramos" and marked AP / A.C. Annie: Signed in pencil, lower right, "Mel Ramos" and marked AP / Lola Cola: Signed in pencil, lower right, "Mel Ramos '72" / Tobacco Red: Signed in pencil, lower right, "Mel Ramos '72" and marked AP

four offset lithographs printed in colors 30 3/4 x 25 1/4 in. ea. (37 x 31 5/8 x 1 7/8 in. ea.) 78.11 x 61.6 cm (93.98 x 80.33 x 4.76 cm) 1971-1972

44076

## **PROVENANCE:**

Tomato Catsup: Modernism Gallery, San Francisco Private Collection, acquired from the above

A.C. Annie:

Redhouse Originals Harrogate, England Private Collection, acquired from the above

Lola Cola:

Modernism Gallery, San Francisco Private Collection, acquired from the above

Tobacco Red:

Modernism Gallery, San Francisco Private Collection, acquired from the above

Mel Ramos is a California based Pop artist best known for his paintings of superheroes and female nudes, including Marilyn Monroe and Scarlet Johansson, with pop culture imagery. Many of his subjects emerge from Chiquita bananas, 100 Grand Bars, and M&M bags, or lounge around large Coca Cola bottles, or cigarette boxes.