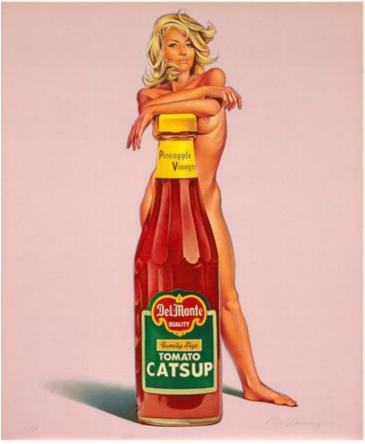

## Tomato Catsup; A.C. Annie; Lola Cola; Tobacco Red

Tomato Catsup: Signed in pencil, lower right "Mel Ramos" and marked AP / A.C. Annie: Signed in pencil, lower right, "Mel Ramos" and marked AP / Lola Cola: Signed in pencil, lower right, "Mel Ramos '72" / Tobacco Red: Signed in pencil, lower right, "Mel Ramos '72" and marked AP

four offset lithographs printed in colors 30 3/4 x 25 1/4 in. ea. (37 x 31 5/8 x 1 7/8 in. ea.) 78.11 x 61.6 cm (93.98 x 80.33 x 4.76 cm) 1971-1972

44076

## **PROVENANCE:**

Tomato Catsup: Modernism Gallery, San Francisco Private Collection, acquired from the above

A.C. Annie:

Redhouse Originals Harrogate, England Private Collection, acquired from the above

Ramos emerged from the 1960's Pop art movement through his appropriated imagery from mass media and pop culture – his paintings of women reference the sensuality of pin-ups and Playboy spreads, while commenting on clichés in advertising.