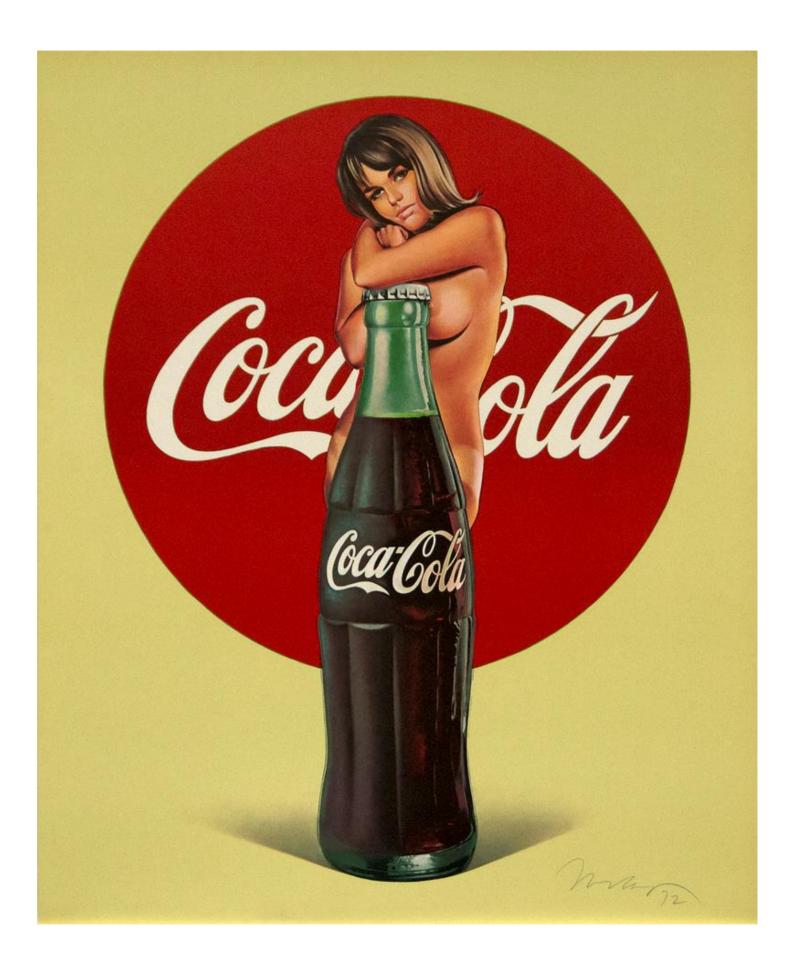

## Tomato Catsup; A.C. Annie; Lola Cola; Tobacco Red

Tomato Catsup: Signed in pencil, lower right "Mel Ramos" and marked AP / A.C. Annie: Signed in pencil, lower right, "Mel Ramos" and marked AP / Lola Cola: Signed in pencil, lower right, "Mel Ramos '72" / Tobacco Red: Signed in pencil, lower right, "Mel Ramos '72" and marked AP

four offset lithographs printed in colors 30 3/4 x 25 1/4 in. ea. (37 x 31 5/8 x 1 7/8 in. ea.) 78.11 x 61.6 cm (93.98 x 80.33 x 4.76 cm) 1971-1972

44076

Lola Cola:

Modernism Gallery, San Francisco Private Collection, acquired from the above

Tobacco Red:

Modernism Gallery, San Francisco Private Collection, acquired from the above

Mel Ramos is a California based Pop artist best known for his paintings of superheroes and female nudes, including Marilyn Monroe and Scarlet Johansson, with pop culture imagery. Many of his subjects emerge from Chiquita bananas, 100 Grand Bars, and M&M bags, or lounge around large Coca Cola bottles, or cigarette boxes.