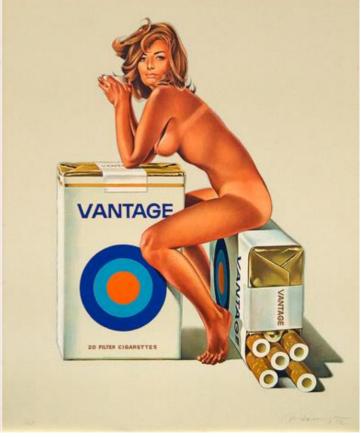

## Tomato Catsup; A.C. Annie; Lola Cola; Tobacco Red

Tomato Catsup: Signed in pencil, lower right "Mel Ramos" and marked AP / A.C. Annie: Signed in pencil, lower right, "Mel Ramos" and marked AP / Lola Cola: Signed in pencil, lower right, "Mel Ramos '72" / Tobacco Red: Signed in pencil, lower right, "Mel Ramos '72" and marked AP

four offset lithographs printed in colors 30 3/4 x 25 1/4 in. ea. (37 x 31 5/8 x 1 7/8 in. ea.) 78.11 x 61.6 cm (93.98 x 80.33 x 4.76 cm) 1971-1972

44076

Lola Cola:

Modernism Gallery, San Francisco Private Collection, acquired from the above

Tobacco Red:

Modernism Gallery, San Francisco Private Collection, acquired from the above

Mel Ramos is a California based Pop artist best known for his paintings of superheroes and female nudes, including Marilyn Monroe and Scarlet Johansson, with pop culture imagery. Many of his subjects emerge from Chiquita bananas, 100 Grand Bars, and M&M bags, or lounge around large Coca Cola bottles, or cigarette boxes.

Ramos emerged from the 1960's Pop art movement through his appropriated imagery from mass media and pop culture – his paintings of women reference the sensuality of pin-ups and Playboy spreads, while commenting on clichés in advertising.