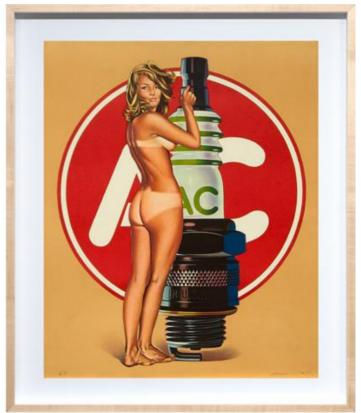

## Tomato Catsup; A.C. Annie; Lola Cola; Tobacco Red

Tomato Catsup: Signed in pencil, lower right "Mel Ramos" and marked AP / A.C. Annie: Signed in pencil, lower right, "Mel Ramos" and marked AP / Lola Cola: Signed in pencil, lower right, "Mel Ramos '72" / Tobacco Red: Signed in pencil, lower right, "Mel Ramos '72" and marked AP

four offset lithographs printed in colors 30 3/4 x 25 1/4 in. ea. (37 x 31 5/8 x 1 7/8 in. ea.) 78.11 x 61.6 cm (93.98 x 80.33 x 4.76 cm) 1971-1972

44076

## **PROVENANCE:**

Tomato Catsup: Modernism Gallery, San Francisco Private Collection, acquired from the above

A.C. Annie:

Redhouse Originals Harrogate, England Private Collection, acquired from the above

Lola Cola:

Modernism Gallery, San Francisco Private Collection, acquired from the above

Tobacco Red:

Modernism Gallery, San Francisco Private Collection, acquired from the above

Mel Ramos is a California based Pop artist best known for his paintings of superheroes and female nudes, including Marilyn Monroe and Scarlet Johansson, with pop culture imagery. Many of his subjects emerge from Chiquita bananas, 100 Grand Bars, and M&M bags, or lounge around large Coca Cola bottles, or cigarette boxes.