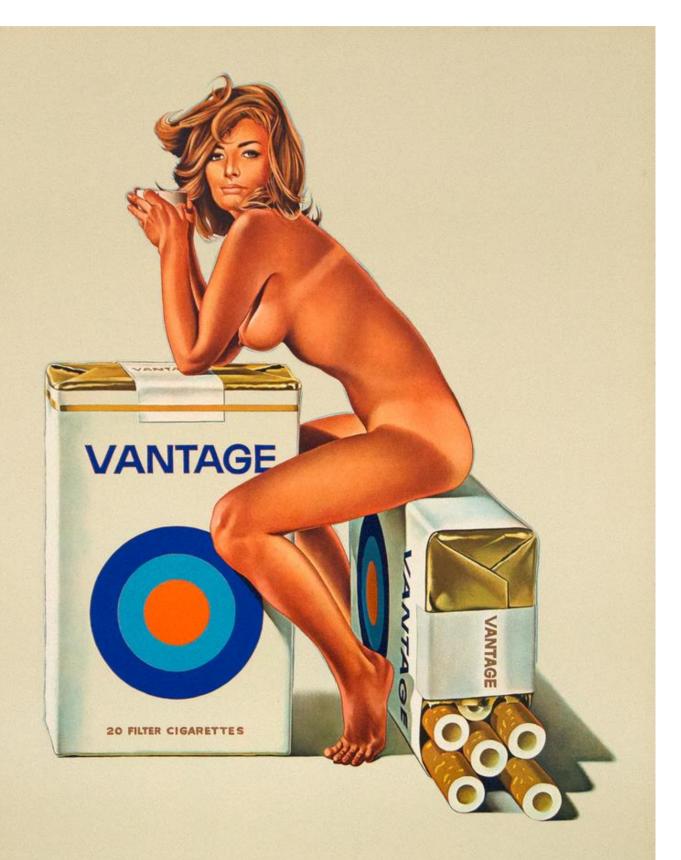

## Tomato Catsup; A.C. Annie; Lola Cola; Tobacco Red

Tomato Catsup: Signed in pencil, lower right "Mel Ramos" and marked AP / A.C. Annie: Signed in pencil, lower right, "Mel Ramos" and marked AP / Lola Cola: Signed in pencil, lower right, "Mel Ramos '72" / Tobacco Red: Signed in pencil, lower right, "Mel Ramos '72" and marked AP

four offset lithographs printed in colors 30 3/4 x 25 1/4 in. ea. (37 x 31 5/8 x 1 7/8 in. ea.) 78.11 x 61.6 cm (93.98 x 80.33 x 4.76 cm) 1971-1972

44076

## **PROVENANCE:**

Tomato Catsup: Modernism Gallery, San Francisco Private Collection, acquired from the above

A.C. Annie:

Redhouse Originals Harrogate, England Private Collection, acquired from the above