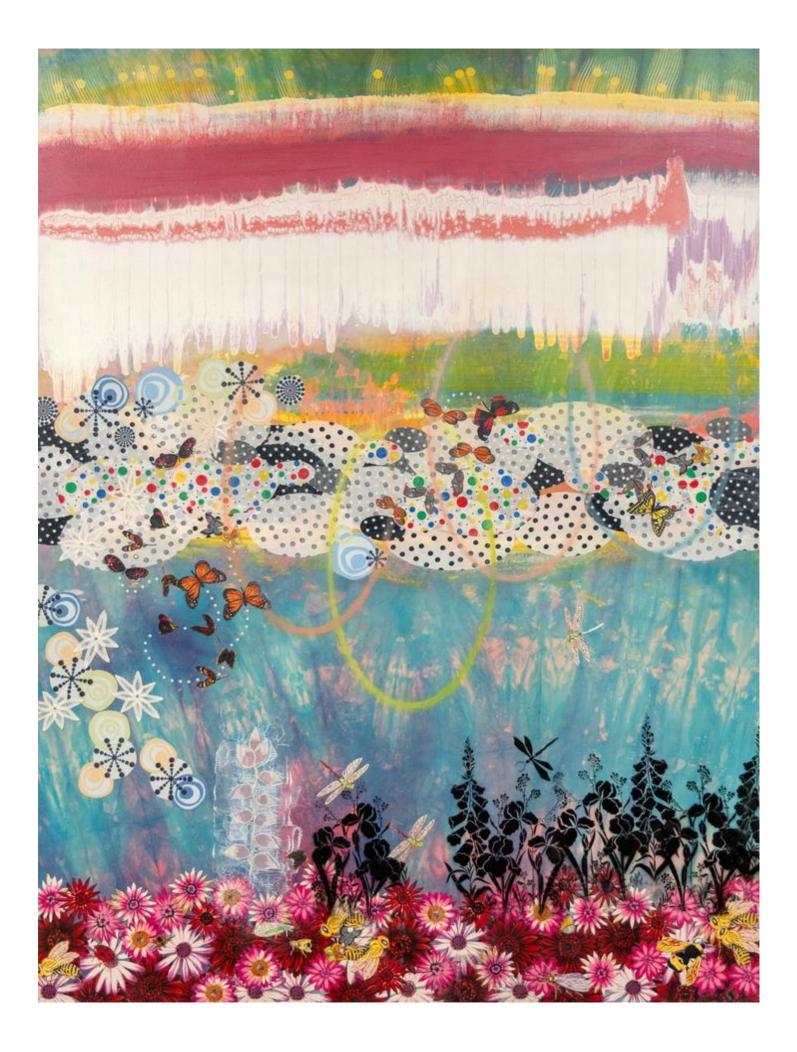

## **MERION ESTES (b. 1938)**

Sky Blue Sky

Signed, titled, and dated verso, "'Sky Blue Sky,' 2000, Merion Estes" fabric collage and acrylic paint on panel 80 x 60 x 1 3/4 in. 203.2 x 152.4 x 4.45 cm 2000

## **PROVENANCE:**

Heather James Fine Art, acquired from the Artist Private Collection, acquired from the above

Estes work is known for its use of varied depictions of natural "scenes", whether stereotypical landscape views or underwater scenes. The beauty and fragility of life and the tragedy of man's intervention is my subject. There are few paradises left. The artist uses found fabrics from Africa and elsewhere, coupled with mixed paint applications and photo transfers. Estes' use of African prints has added to her vocabulary of forms and patterns. Often their prints use symbolic depictions of natural forms and were recognized by the artist as similar to her own abstracted natural forms and backgrounds. The manufactured prints add an exotic and surprising aspect to the work. This allows for greater variety and originality in the paintings and an added layer of content that is more specific and somewhat representational. Estes states, "I like the feeling of "craft" that results. The content and meaning of my work has become clearer to the viewer. I am interested in the wildly varied combination of found imagery and depictions of subject that this method has afforded me. From the inspiration of ancient Asian prints, to the contemporary printed motifs inspired by African fabrics, is quite a journey. Ironically, the hand painting has mostly disappeared. Collaged materials and photo imagery has opened a whole new world for me."