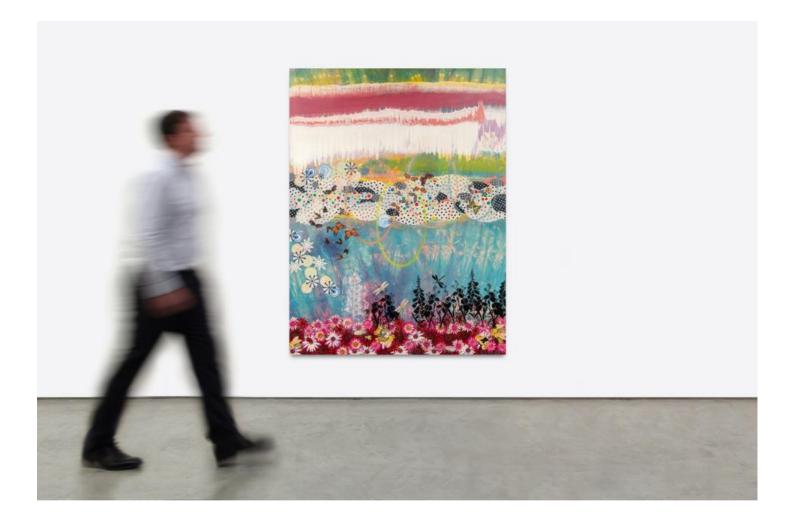

## **MERION ESTES (b. 1938)**

Sky Blue Sky

Signed, titled, and dated verso, "'Sky Blue Sky,' 2000, Merion Estes" fabric collage and acrylic paint on panel 80 x 60 x 1 3/4 in. 203.2 x 152.4 x 4.45 cm 2000

## **PROVENANCE:**

Heather James Fine Art, acquired from the Artist Private Collection, acquired from the above

Estes work is known for its use of varied depictions of natural "scenes", whether stereotypical landscape views or underwater scenes. The beauty and fragility of life and the tragedy of man's intervention is my subject. There are few paradises left. The artist uses found fabrics from Africa and elsewhere, coupled with mixed paint applications and photo transfers. Estes' use of African prints has added to her vocabulary of forms and patterns. Often their prints use symbolic depictions of natural forms and were recognized by the artist as similar to her own abstracted natural forms and backgrounds. The manufactured prints add an exotic and surprising aspect to the work. This allows for greater variety and originality in the paintings and an added layer of content that is more specific and somewhat representational. Estes states, "I like the feeling of "craft" that results. The content and meaning of my work has become clearer to the viewer. I am interested in the wildly varied combination of found imagery and depictions of subject that this method has afforded me. From the inspiration of ancient Asian prints, to the contemporary printed motifs inspired by African fabrics, is quite a journey. Ironically, the hand painting has mostly disappeared. Collaged materials and photo imagery has opened a whole new world for me."