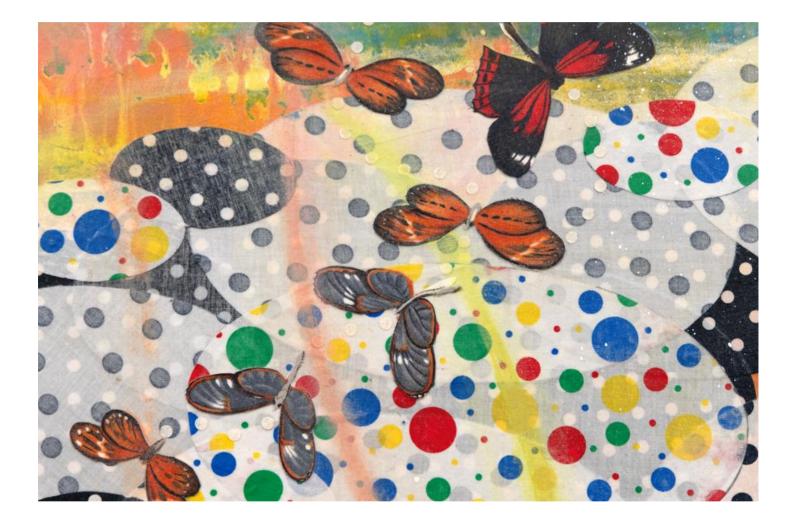

## **PROVENANCE:**

Heather James Fine Art, acquired from the Artist Private Collection, acquired from the above

Estes work is known for its use of varied depictions of natural "scenes", whether stereotypical landscape views or underwater scenes. The beauty and fragility of life and the tragedy of man's intervention is my subject. There are few paradises left. The artist uses found fabrics from Africa and elsewhere, coupled with mixed paint applications and photo transfers. Estes' use of African prints has added to her vocabulary of forms and patterns. Often their prints use symbolic depictions of natural forms and were recognized by the artist as similar to her own abstracted natural forms and backgrounds. The manufactured prints add an exotic and surprising aspect to the work. This allows for greater variety and originality in the paintings and an added layer of content that is more specific and somewhat representational. Estes states, "I like the feeling of "craft" that results. The content and meaning of my work has become clearer to the viewer. I am interested in the wildly varied combination of found imagery and depictions of subject that this method has afforded me. From the inspiration of ancient Asian prints, to the contemporary printed motifs inspired by African fabrics, is quite a journey. Ironically, the hand painting has mostly disappeared. Collaged materials and photo imagery has opened a whole new world for me."