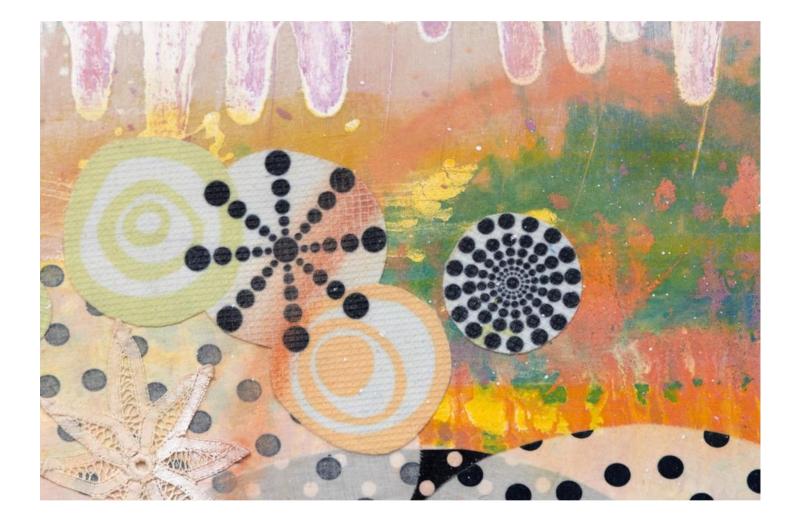

## **MERION ESTES (b. 1938)**

Sky Blue Sky

Signed, titled, and dated verso, "'Sky Blue Sky,' 2000, Merion Estes" fabric collage and acrylic paint on panel 80 x 60 x 1 3/4 in. 203.2 x 152.4 x 4.45 cm 2000

## **PROVENANCE:**

Heather James Fine Art, acquired from the Artist Private Collection, acquired from the above

Estes work is known for its use of varied depictions of natural "scenes", whether stereotypical landscape views or underwater scenes. The beauty and fragility of life and the tragedy of man's intervention is my subject. There are few paradises left. The artist uses found fabrics from Africa and elsewhere, coupled with mixed paint applications and photo transfers. Estes' use of African prints has added to her vocabulary of forms and patterns. Often their prints use symbolic depictions of natural forms and were recognized by the artist as similar to her own abstracted natural forms and backgrounds. The manufactured prints add an exotic and surprising aspect to the work. This allows for greater variety and originality in the paintings and an added layer of content that is more specific and somewhat representational. Estes states, "I like the feeling of "craft" that results. The content and meaning of my work has become clearer to the viewer. I am interested in the wildly varied combination of found imagery and depictions of subject that this method has afforded me. From the inspiration of ancient Asian prints, to the contemporary printed motifs inspired by African fabrics, is quite a journey. Ironically, the hand painting has mostly disappeared. Collaged materials and photo imagery has opened a whole new world for me."