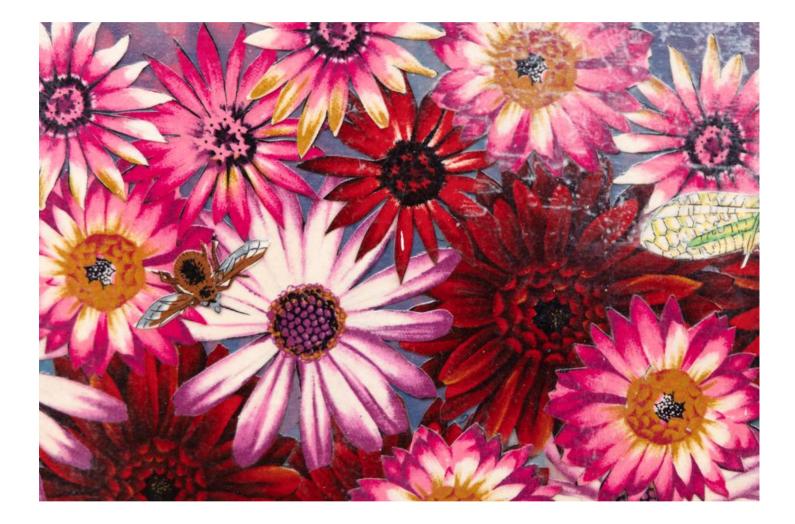

## **PROVENANCE:**

Heather James Fine Art, acquired from the Artist Private Collection, acquired from the above

Estes work is known for its use of varied depictions of natural "scenes", whether stereotypical landscape views or underwater scenes. The beauty and fragility of life and the tragedy of man's intervention is my subject. There are few paradises left. The artist uses found fabrics from Africa and elsewhere, coupled with mixed paint applications and photo transfers. Estes' use of African prints has added to her vocabulary of forms and patterns. Often their prints use symbolic depictions of natural forms and were recognized by the artist as similar to her own abstracted natural forms and backgrounds. The manufactured prints add an exotic and surprising aspect to the work. This allows for greater variety and originality in the paintings and an added layer of content that is more specific and somewhat representational. Estes states, "I like the feeling of "craft" that results. The content and meaning of my work has become clearer to the viewer. I am interested in the wildly varied combination of found imagery and depictions of subject that this method has afforded me. From the inspiration of ancient Asian prints, to the contemporary printed motifs inspired by African fabrics, is quite a journey. Ironically, the hand painting has mostly disappeared. Collaged materials and photo imagery has opened a whole new world for me."