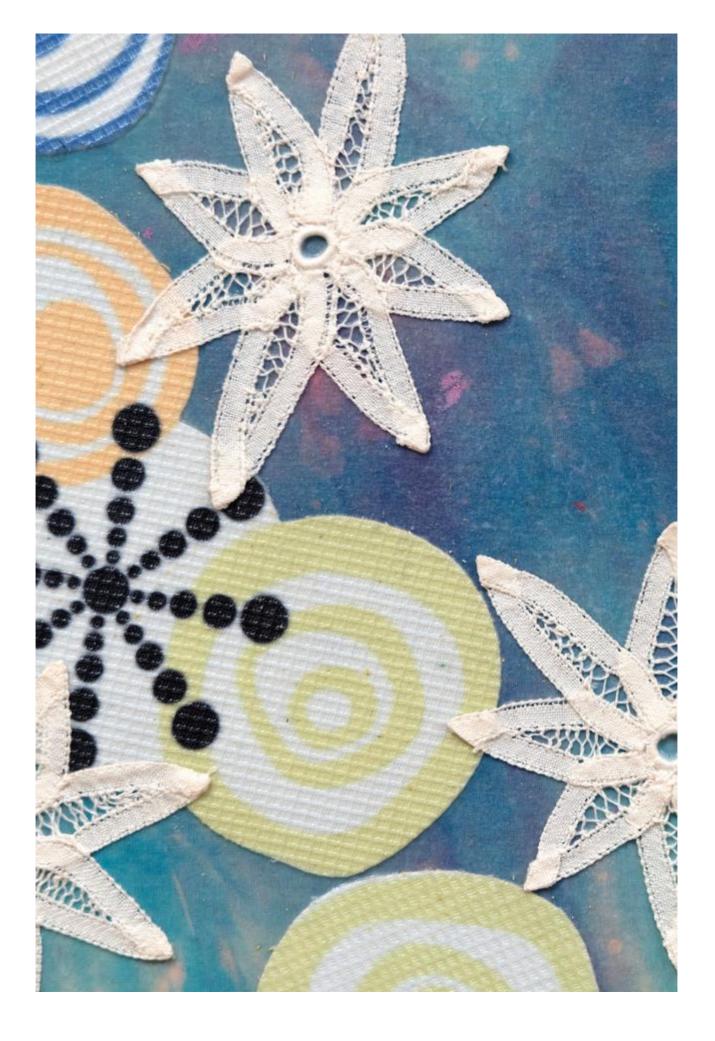

## **MERION ESTES (b. 1938)**

Sky Blue Sky

Signed, titled, and dated verso, "'Sky Blue Sky,' 2000, Merion Estes" fabric collage and acrylic paint on panel 80 x 60 x 1 3/4 in. 203.2 x 152.4 x 4.45 cm 2000

## **PROVENANCE:**

Heather James Fine Art, acquired from the Artist Private Collection, acquired from the above

Estes work is known for its use of varied depictions of natural "scenes", whether stereotypical landscape views or underwater scenes. The beauty and fragility of life and the tragedy of man's intervention is my subject. There are few paradises left. The artist uses found fabrics from Africa and elsewhere, coupled with mixed paint applications and photo transfers. Estes' use of African prints has added to her vocabulary of forms and patterns. Often their prints use symbolic depictions of natural forms and were recognized by the artist as similar to her own abstracted natural forms and backgrounds. The manufactured prints add an exotic and surprising aspect to the work. This allows for greater variety and originality in the paintings and an added layer of content that is more specific and somewhat representational. Estes states, "I like the feeling of "craft" that results. The content and meaning of my work has become clearer to the viewer. I am interested in the wildly varied combination of found imagery and depictions of subject that this method has afforded me. From the inspiration of ancient Asian prints, to the contemporary printed motifs inspired by African fabrics, is quite a journey. Ironically, the hand painting has mostly disappeared. Collaged materials and photo imagery has opened a whole new world for me."