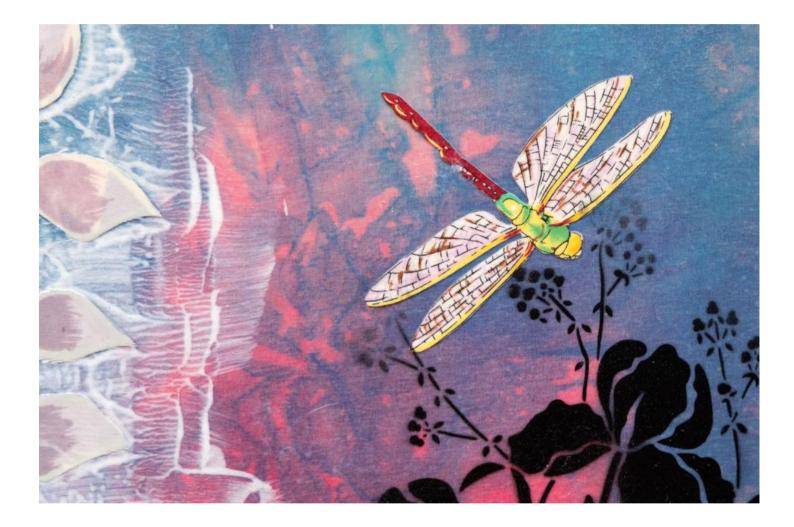

## **MERION ESTES (b. 1938)**

Sky Blue Sky

Signed, titled, and dated verso, "'Sky Blue Sky,' 2000, Merion Estes" fabric collage and acrylic paint on panel 80 x 60 x 1 3/4 in. 203.2 x 152.4 x 4.45 cm 2000

## **PROVENANCE:**

Heather James Fine Art, acquired from the Artist Private Collection, acquired from the above

Estes work is known for its use of varied depictions of natural "scenes", whether stereotypical landscape views or underwater scenes. The beauty and fragility of life and the tragedy of man's intervention is my subject. There are few paradises left. The artist uses found fabrics from Africa and elsewhere, coupled with mixed paint applications and photo transfers. Estes' use of African prints has added to her vocabulary of forms and patterns. Often their prints use symbolic depictions of natural forms and were recognized by the artist as similar to her own abstracted natural forms and backgrounds. The manufactured prints add an exotic and surprising aspect to the work. This allows for greater variety and originality in the paintings and an added layer of content that is more specific and somewhat representational. Estes states, "I like the feeling of "craft" that results. The content and meaning of my work has become clearer to the viewer. I am interested in the wildly varied combination of found imagery and depictions of subject that this method has afforded me. From the inspiration of ancient Asian prints, to the contemporary printed motifs inspired by African fabrics, is quite a journey. Ironically, the hand painting has mostly disappeared. Collaged materials and photo imagery has opened a whole new world for me."